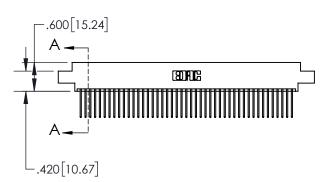

| 845/895 SERIES HIGH TEMP CARD EDGE CONNECTOR |
|----------------------------------------------|
| PART NUMBER: 895-090-540-807                 |

| ACAD REFERENCE NO. 845-ENG-MASTER |              |                 |           |
|-----------------------------------|--------------|-----------------|-----------|
| DRAWN:                            | R.STA.MONICA | DATE: <b>MA</b> | Y.16/2017 |
| CHECKED:                          |              | DATE:           |           |
| SCALE:                            | 1:2          | SHEET 1         | 1 OF 2    |
| DRAWING NUMBER                    |              |                 | ISSUE     |