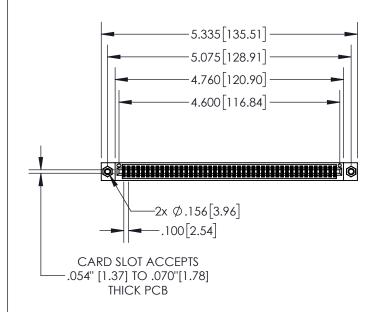

1

| .330[8.38]<br>CARD SLOT                     |  |  |  |
|---------------------------------------------|--|--|--|
| .370[9.40]                                  |  |  |  |
| SECTION A-A                                 |  |  |  |
| .160[4.06]<br>150 [3.8] POINT OF<br>CONTACT |  |  |  |
|                                             |  |  |  |