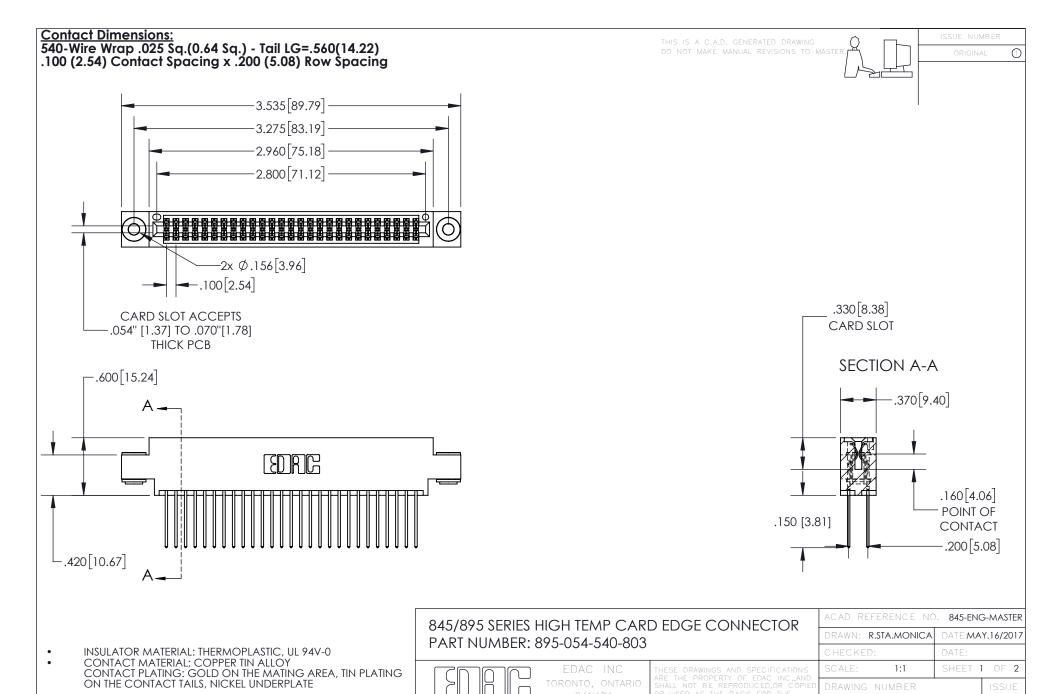

## 845/895 SERIES HIGH TEMP CARD EDGE CONNECTOR CONTACT CODE 555,556,558,559,560 DIMENSIONS

YOUR CONNECTION TO QUALITY & SERVICE

|   | ACAD REFERENCE NO   | . 845-ENG-MASTER |
|---|---------------------|------------------|
|   | DRAWN: R.STA.MONICA | DATE:MAY.16/2017 |
|   | CHECKED:            | DATE:            |
|   | SCALE: 1:1          | SHEET 2 OF 2     |
| D | DRAWING NUMBER      | ISSUE            |