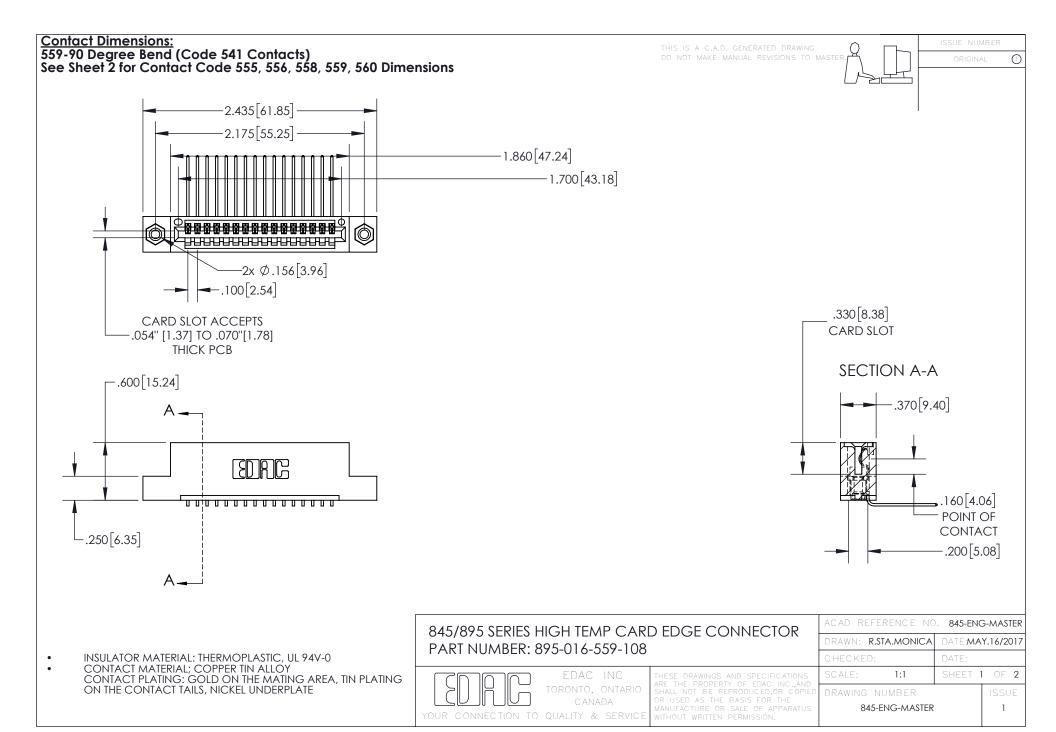

## 845/895 SERIES HIGH TEMP CARD EDGE CONNECTOR CONTACT CODE 555,556,558,559,560 DIMENSIONS

YOUR CONNECTION TO QUALITY & SERVICE

Contact Code 559

|   | ACAD REFERENCE NO. 845-ENG-MASTER |                  |  |
|---|-----------------------------------|------------------|--|
|   | DRAWN: R.STA.MONICA               | DATE:MAY.16/2017 |  |
|   | CHECKED:                          | DATE:            |  |
|   | SCALE: 1:1                        | SHEET 2 OF 2     |  |
| D | DRAWING NUMBER                    | ISSUE            |  |