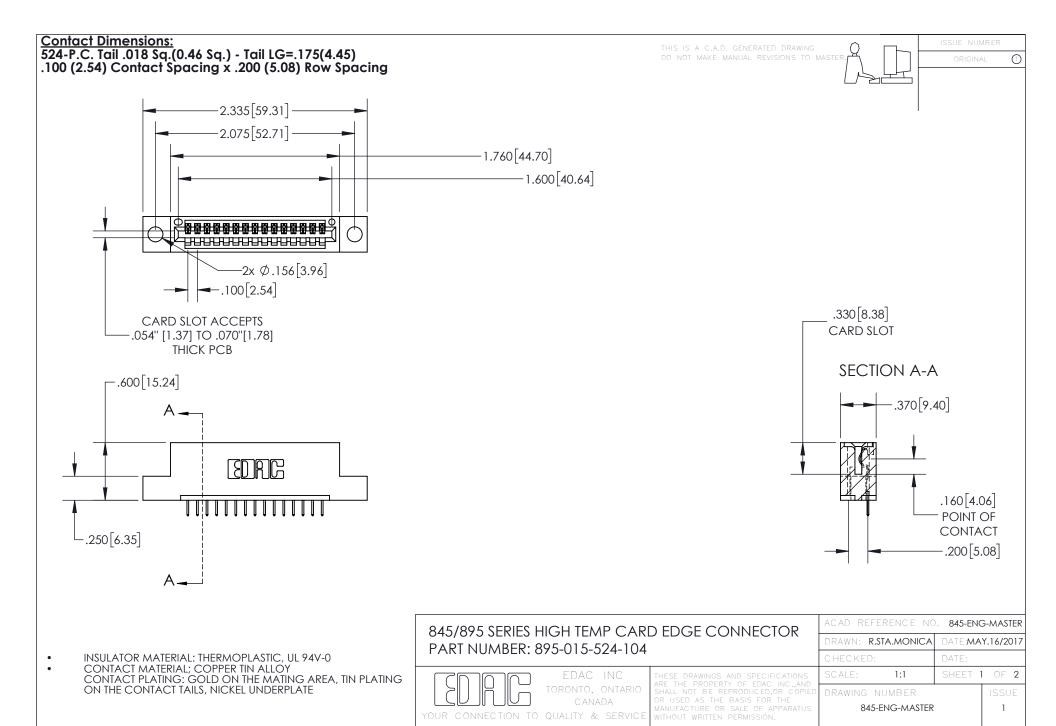

## 845/895 SERIES HIGH TEMP CARD EDGE CONNECTOR CONTACT CODE 555,556,558,559,560 DIMENSIONS

YOUR CONNECTION TO QUALITY & SERVICE

Contact Code 559

|   | ACAD REFERENCE NO. 845-ENG-MASTER |                  |  |
|---|-----------------------------------|------------------|--|
|   | DRAWN: R.STA.MONICA               | DATE:MAY.16/2017 |  |
|   | CHECKED:                          | DATE:            |  |
|   | SCALE: 1:1                        | SHEET 2 OF 2     |  |
| D | DRAWING NUMBER                    | ISSUE            |  |