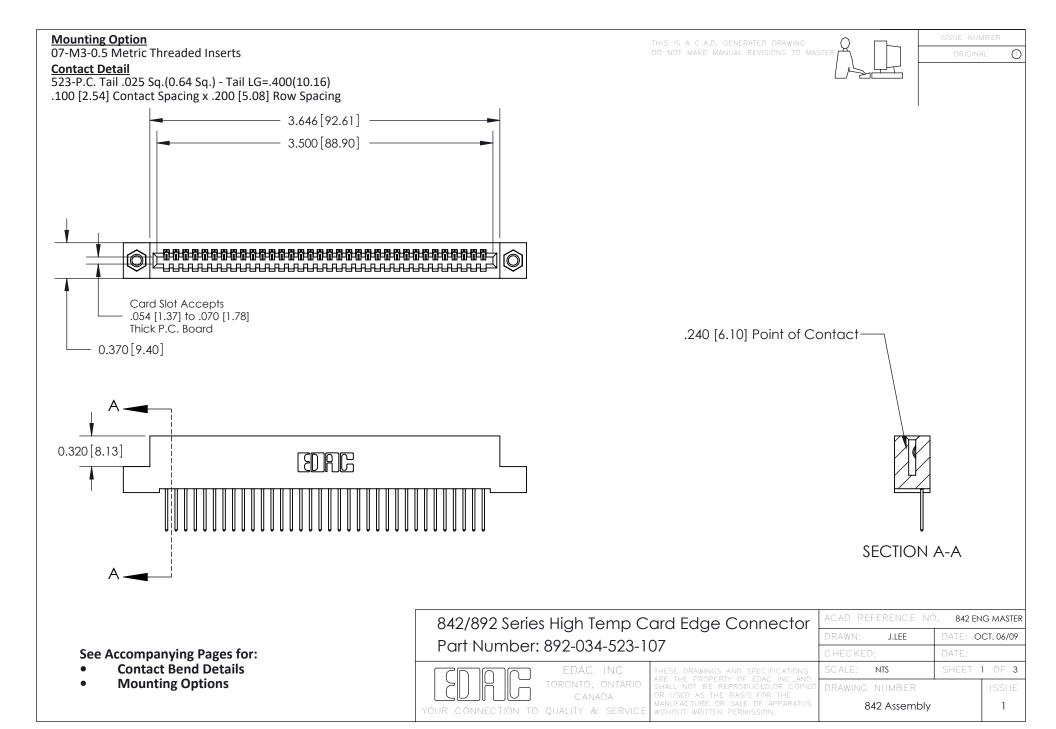

THIS IS A C.A.D. GENERATED DRAWING DO NOT MAKE MANUAL REVISIONS TO MASTER

ORIGINAL (1)



| 842/892 Series High Temp Card Edge Connector<br>Contact Bend Detail |                                                                                                  | ACAD REFERENCE NO. 842 ENG MASTER |             |                  |        |
|---------------------------------------------------------------------|--------------------------------------------------------------------------------------------------|-----------------------------------|-------------|------------------|--------|
|                                                                     |                                                                                                  | DRAWN:                            | J.