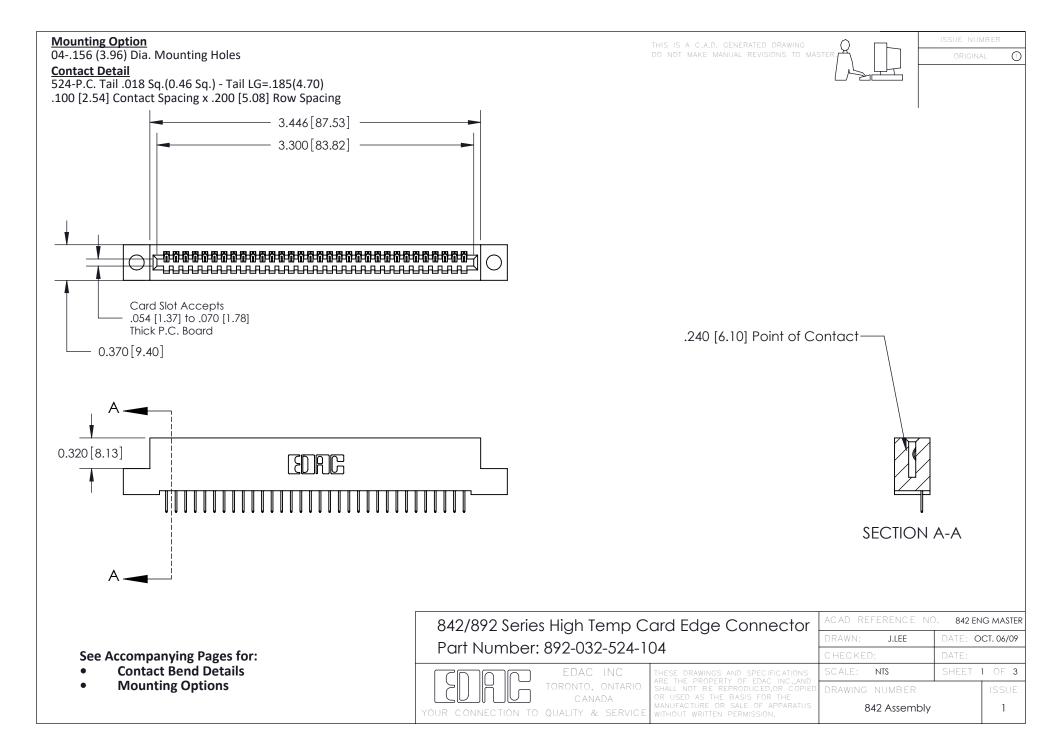

THIS IS A C.A.D. GENERATED DRAWING DO NOT MAKE MANUAL REVISIONS TO MASTER

ORIGINAL (1)



| 842/892 Series High Temp Card Edge Connector<br>Contact Bend Detail |                                                                                                 | ACAD REFERENCE NO. 842 ENG MASTER |             |                  |        |
|---------------------------------------------------------------------|-------------------------------------------------------------------------------------------------|-----------------------------------|-------------|------------------|--------|
|                                                                     |                                                                                                 | DRAWN:                            | J.LEE