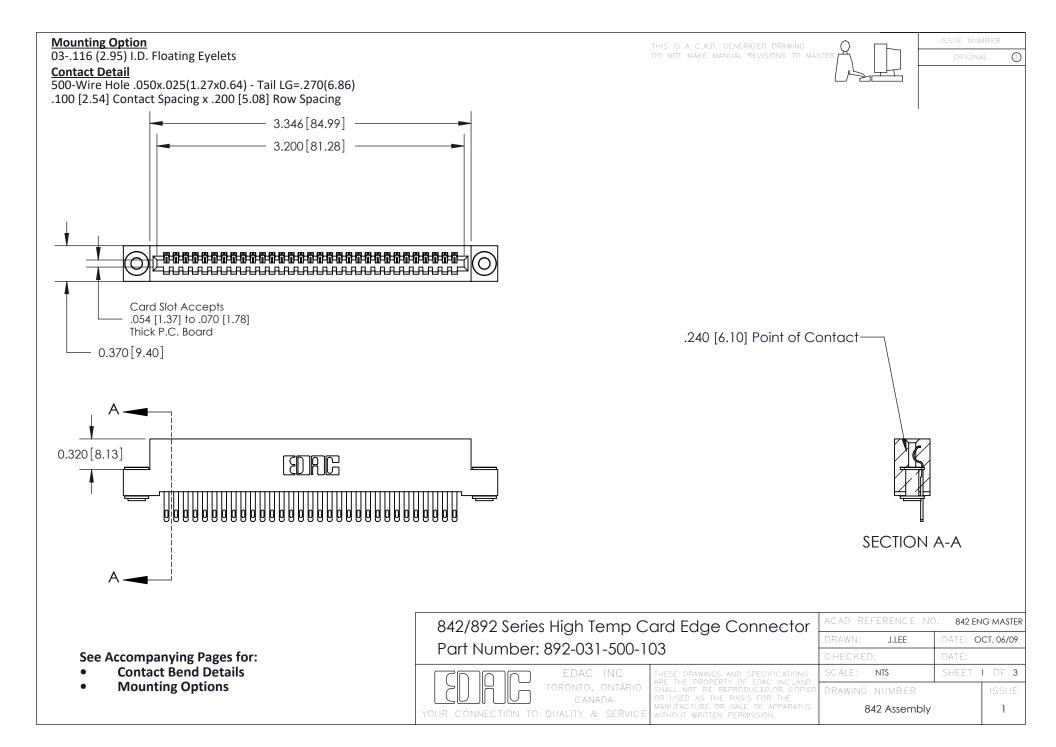

THIS IS A C.A.D. GENERATED DRAWING DO NOT MAKE MANUAL REVISIONS TO MASTER

ISSUE NUMBE

ORIGINAL

1

| 842/892 Series High Temp Card Edge Connector<br>Contact Bend Detail                            |                                                                   | ACAD REFERENCE NO. 842 ENG MASTER |       |                         |        |
|------------------------------------------------------------------------------------------------|-------------------------------------------------------------------|-----------------------------------|-------|-------------------------|--------|
|                                                                                                |                                                                   | DRAWN: .                          | J.LEE | DATE: <b>OCT. 06/09</b> |        |
|                                                                                                |                                                                   | CHECKED:                          |       | DATE:                   |        |
| EDAC INC                                                                                       | THESE DRAWINGS AND SPECIFICATIONS ARE THE PROPERTY OF EDAC INCAND | SCALE: NTS                        |       | SHEET 2                 | 2 OF 3 |
| TORONTO, ONTARIO                                                                               | SHALL NOT BE REPRODUCED, OR COPIED OR USED AS THE BASIS FOR THE   | DRAWING NUI                       | MBER  |                         | ISSUE  |
| CANADA  OR USED AS THE BASIS FOR THE MANUFACTURE OR SALE OF APPARA WITHOUT WRITTEN PERMISSION. |                                                                   | 842 Assembly                      |       | 1                       |        |