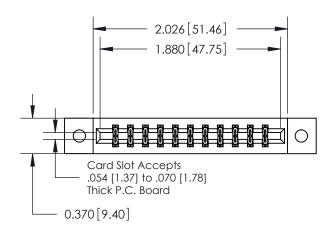

## **Contact Detail**

521-P.C. Tail .025 Sq.(0.64 Sq.) - Tail LG=.150(3.81) .156 [3.96] Contact Spacing x .200 [5.08] Row Spacing

THIS IS A C.A.D. GENERATED DRAWING DO NOT MAKE MANUAL REVISIONS TO MASTER.