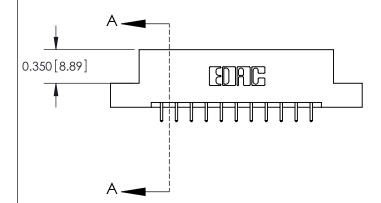

**Mounting Option** 

02-.128 (3.25) Dia. Mounting Holes

## **Contact Detail**

521-P.C. Tail .025 Sq.(0.64 Sq.) - Tail LG=.150(3.81) .156 [3.96] Contact Spacing x .200 [5.08] Row Spacing





THIS IS A C.A.D. GENERATED DRAWING DO NOT MAKE MANUAL REVISIONS TO MASTER.



ISSUE NUMBER

ORIGINAL



837/887 Series High Temp Card Edge Connector Part Number: 887-022-521-202

YOUR CONNECTION TO QUALITY & SERVICE

**EDAC INC** TORONTO, ONTARIO CANADA

THESE DRAWINGS AND SPECIFICATIONS ARE THE PROPERTY OF EDAC INC., AND SHALL NOT BE REPRODUCED, OR COPIED OR USED AS THE BASIS FOR THE MANUFACTURE OR SALE OF APPARATUS WITHOUT WRITTEN PERMISSION.

| DRAWN: J.LEE   | DATE: OCT. 06/09 |               |  |
|----------------|------------------|---------------|--|
| CHECKED:       | DATE:            |               |  |
| SCALE: NTS     | SHEET            | 1 <b>OF</b> 2 |  |
| DRAWING NUMBER |                  | ISSUE         |  |
| 837 Assembly   |                  | 1             |  |

837 E