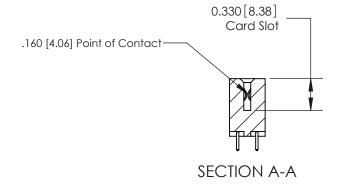

## **Contact Detail**

521-P.C. Tail .025 Sq.(0.64 Sq.) - Tail LG=.150(3.81) .156 [3.96] Contact Spacing x .200 [5.08] Row Spacing

THIS IS A C.A.D. GENERATED DRAWING DO NOT MAKE MANUAL REVISIONS TO MASTER.