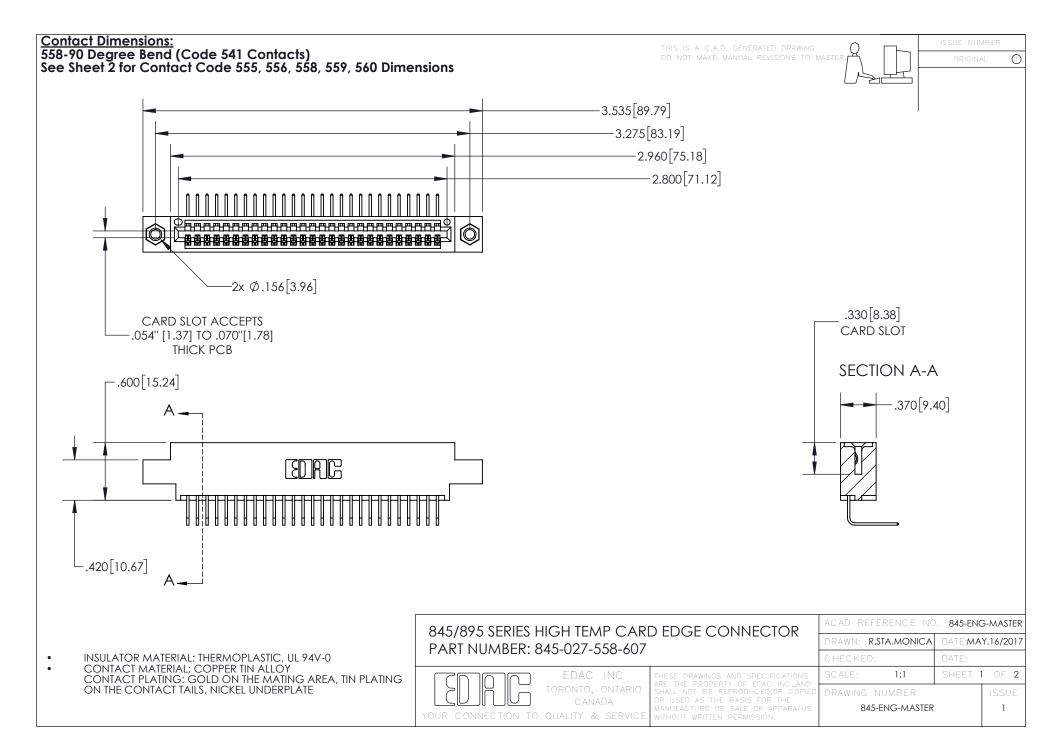

- INSULATOR MATERIAL: THERMOPLASTIC POLYESTER, UL 94V-0 DAP MATERIAL AVAILABLE UPON REQUEST
- CONTACT MATERIAL; COPPER ALLOY

CONTACT PLATING: GOLD ON THE MATING AREA, TIN PLATING ON THE CONTACT TAILS, NICKEL UNDERPLATE

## 845/895 SERIES HIGH TEMP CARD EDGE CONNECTOR CONTACT CODE 555,556,558,559,560 DIMENSIONS

YOUR CONNECTION TO QUALITY & SERVICE

|   | ACAD REFERENCE NO. 845-ENG-MASTER |                  |
|---|-----------------------------------|------------------|
|   | DRAWN: R.STA.MONICA               | DATE:MAY.16/2017 |
|   | CHECKED:                          | DATE:            |
| D | SCALE: 1:1                        | SHEET 2 OF 2     |
|   | DRAWING NUMBER                    | ISSUE            |

845-ENG-MASTER