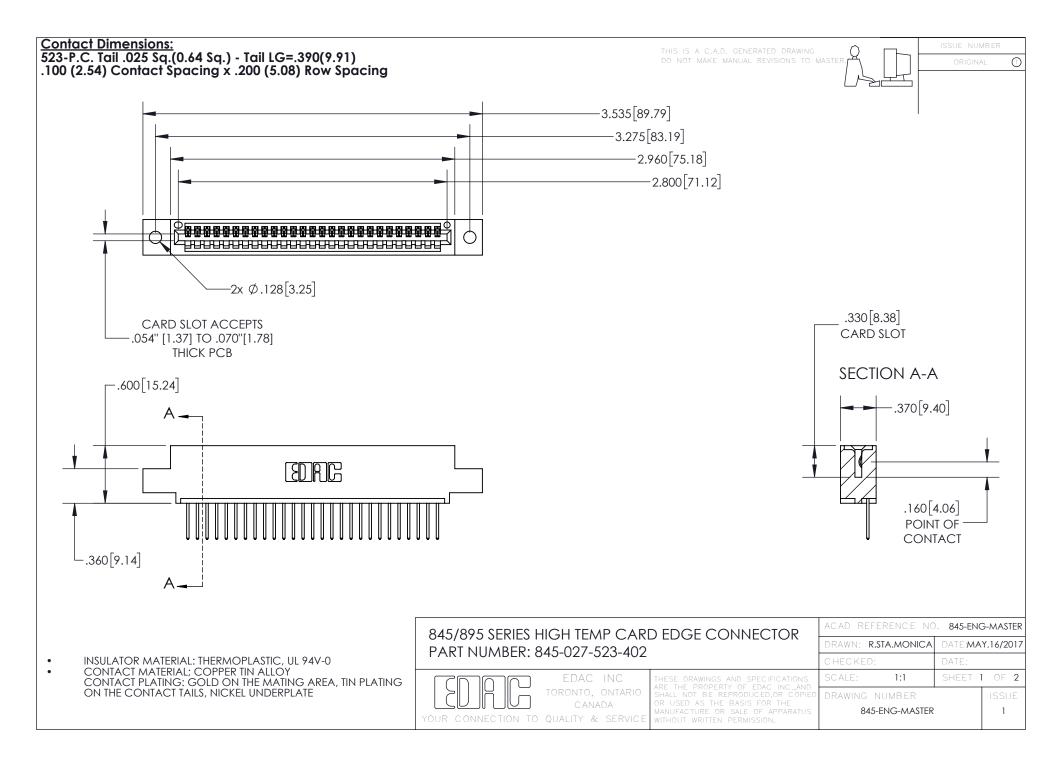

- INSULATOR MATERIAL: THERMOPLASTIC POLYESTER, UL 94V-0 DAP MATERIAL AVAILABLE UPON REQUEST
- CONTACT MATERIAL; COPPER ALLOY

CONTACT PLATING: GOLD ON THE MATING AREA, TIN PLATING ON THE CONTACT TAILS, NICKEL UNDERPLATE