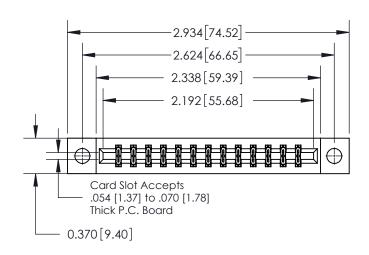

ISSUE NUMBER ORIGINAL

0.600 [15.24] 0.330[8.38] Card Slot .160 [4.06] Point of Contact **SECTION A-A** 

837/887 Series High Temp Card Edge Connector Part Number: 837-026-540-204

YOUR CONNECTION TO QUALITY & SERVICE