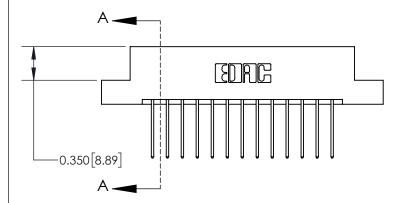

**Mounting Option** 

04-.156 (3.96) Dia. Mounting Holes

## **Contact Detail**

540-Wire Wrap .025 Sq.(0.64 Sq.) - Tail LG=.560(14.22) .156 [3.96] Contact Spacing x .200 [5.08] Row Spacing

THIS IS A C.A.D. GENERATED DRAWING DO NOT MAKE MANUAL REVISIONS TO MASTER.