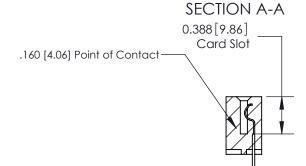

## **Contact Detail**

500-Wire Hole .050x.025(1.27x0.64) - Tail LG=.260(6.60)

.156 [3.96] Contact Spacing x .200 [5.08] Row Spacing

THIS IS A C.A.D. GENERATED DRAWING DO NOT MAKE MANUAL REVISIONS TO MASTER.