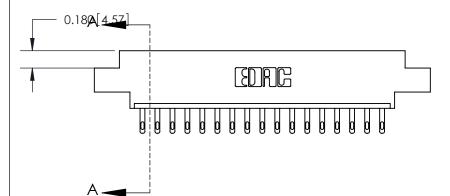

## **Contact Detail**

500-Wire Hole .050x.025(1.27x0.64) - Tail LG=.260(6.60)

.156 [3.96] Contact Spacing x .200 [5.08] Row Spacing

THIS IS A C.A.D. GENERATED DRAWING DO NOT MAKE MANUAL REVISIONS TO MASTER.