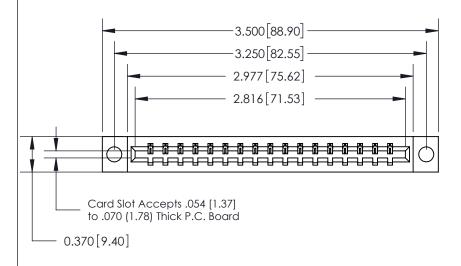

## Part Number: 833-017-500-604

YOUR CONNECTION TO QUALITY & SERVICE

**EDAC INC** TORONTO, ONTARIO CANADA

833 Series High Temp Card Edge Connector

THESE DRAWINGS AND SPECIFICATIONS ARE THE PROPERTY OF EDAC INC.,AND SHALL NOT BE REPRODUCED, OR COPIED OR USED AS THE BASIS FOR THE MANUFACTURE OR SALE OF APPARATUS WITHOUT WRITTEN PERMISSION.