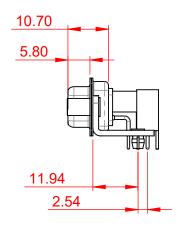

630-36W4240-5ND

PART NUMBER:

THIS SERIES FULLY CONFORMS TO THE EUROPEAN UNION DIRECTIVES 2011/65/EU FOR RoHS COMPLIANCY.

TOLERANCE UNLESS OTHERWISE SPECIFIED

.X ±0.25 .XX ±0.13 .XXX ±0.05

THIS IS A C.A.D. GENERATED DRAWING DO NOT MAKE MANUAL REVISIONS TO MASTER.