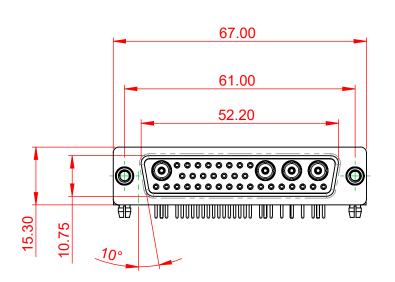

630-36W4240-5ND

PART NUMBER:

THIS SERIES FULLY CONFORMS TO THE EUROPEAN UNION DIRECTIVES 2011/65/EU FOR RoHS COMPLIANCY.

TOLERANCE UNLESS OTHERWISE SPECIFIED

.X ±0.25 .XX ±0.13 .XXX ±0.05

THIS IS A C.A.D. GENERATED DRAWING DO NOT MAKE MANUAL REVISIONS TO MASTER.