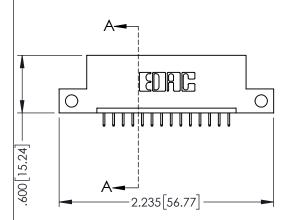

1

<u>Contact Dimensions:</u>
525-P.C. Tail .018 Sq.(0.46 Sq.) - Tail LG=.150(3.81)
.100 (2.54) Contact Spacing x .200 (5.08) Row Spacing

- INSULATOR MATERIAL: THERMOPLASTIC PBT BLACK, UL 94V-0
- CONTACT MATERIAL; COPPER TIN ALLOY CONTACT PLATING: GOLD ON THE MATING AREA, TIN PLATING ON THE CONTACT TAILS, NICKEL UNDERPLATE

| 345/395 SERIES CARD EDGE CONNECTOR |
|------------------------------------|
| PART NUMBER: 395-014-525-112       |

YOUR CONNECTION TO QUALITY & SERVICE

| ACAD REFERENCE NO. 345-ENG-MASTER |         |           |  |
|-----------------------------------|---------|-----------|--|
| DRAWN: R.STA.MONICA DATE:MAY.1    |         | Y.16/2017 |  |
| CHECKED:                          | DATE:   |           |  |
| SCALE: 1:1                        | SHEET 1 | OF 2      |  |
| DRAWING NUMBER                    |         | ISSUE     |  |
| 345-ENG-MASTER                    |         | 1         |  |