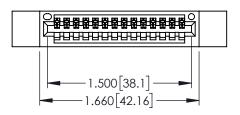

1

<u>Contact Dimensions:</u>
525-P.C. Tail .018 Sq.(0.46 Sq.) - Tail LG=.150(3.81)
.100 (2.54) Contact Spacing x .200 (5.08) Row Spacing

- INSULATOR MATERIAL: THERMOPLASTIC PBT BLACK, UL 94V-0
- CONTACT MATERIAL; COPPER TIN ALLOY CONTACT PLATING: GOLD ON THE MATING AREA, TIN PLATING ON THE CONTACT TAILS, NICKEL UNDERPLATE

| 345/395 SERIES CARD EDGE CONNECTOR |
|------------------------------------|
| PART NUMBER: 395-014-525-112       |

YOUR CONNECTION TO QUALITY & SERVICE

| ACAD REFERENCE NO. 345-ENG-MASTER |         |           |  |
|-----------------------------------|---------|-----------|--|
| DRAWN: R.STA.MONICA DATE:MAY.1    |         | Y.16/2017 |  |
| CHECKED:                          | DATE:   |           |  |
| SCALE: 1:1                        | SHEET 1 | OF 2      |  |
| DRAWING NUMBER                    |         | ISSUE     |  |
| 345-ENG-MASTER                    |         | 1         |  |