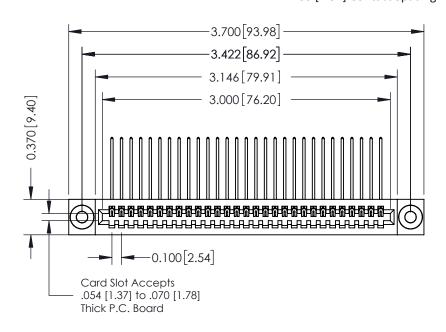

342 / 392 Card Edge Connector Part Number: 392-029-559-103

YOUR CONNECTION TO QUALITY & SERVICE

342 ENG MASTER J.LEE DATE: OCT. 06/09 SHEET 1 OF 3

342 Assembly

THIS IS A C.A.D. GENERATED DRAWING DO NOT MAKE MANUAL REVISIONS TO MASTER. ISSUE NUMBER