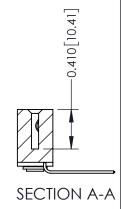

**Mounting Option** 

03-.116 (2.95) I.D. Floating Eyelets

**Contact Detail** 

559-90 Degree Bend (Code 541 Contacts) .100 [2.54] Contact Spacing x .200 [5.08] Row Spacing

**See Accompanying Pages for:** 

- **Contact Bend Details**
- **Mounting Options**