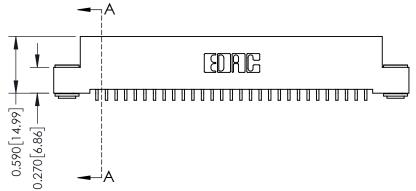

342 / 392 Card Edge Connector Part Number: 392-029-559-103

YOUR CONNECTION TO QUALITY & SERVICE

342 ENG MASTER J.LEE DATE: OCT. 06/09 SHEET 1 OF 3

342 Assembly

THIS IS A C.A.D. GENERATED DRAWING DO NOT MAKE MANUAL REVISIONS TO MASTER. ISSUE NUMBER