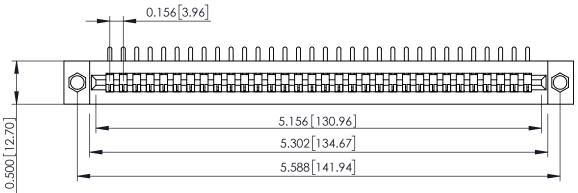

**Mounting Option** .156 (3.96) Dia. Mounting Holes

**Contact Detail** 

90 Degree Bend (Code 545 Contacts)

.156 [3.96] Contact Spacing x .200 [5.08] Row Spacing

**SECTION A-A** 

.095 [2.41] Point of Contact (FROM BTM OF SLOT) Card Slot Accepts .054 [1.37] to .070 [1.78] Thick P.C. Board

## **See Accompanying Pages for:**

- **Contact Bend Details**
- **Mounting Options**

307 / 357 Card Edge Connector Part Number: 357-032-558-104

YOUR CONNECTION TO QUALITY & SERVICE

| ACAD REFERENCE NO. 307 ENG MASTER |                  |
|-----------------------------------|------------------|
| DRAWN: J.LEE                      | DATE: AUG. 11/09 |
| CHECKED:                          | DATE:            |
| SCALE: NTS                        | SHEET 1 OF 3     |
| DRAWING NUMBER                    | ISSUE            |

307 Assembly