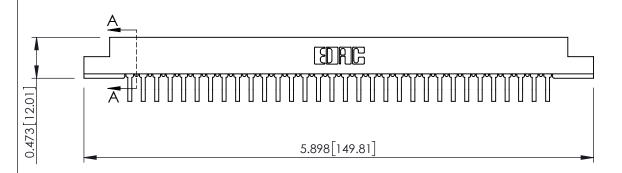

**Mounting Option** .156 (3.96) Dia. Mounting Holes

**Contact Detail** 

90 Degree Bend (Code 545 Contacts)

.156 [3.96] Contact Spacing x .200 [5.08] Row Spacing

**SECTION A-A** 

.095 [2.41] Point of Contact (FROM BTM OF SLOT) Card Slot Accepts .054 [1.37] to .070 [1.78] Thick P.C. Board

## **See Accompanying Pages for:**

- **Contact Bend Details**
- **Mounting Options**

307 / 357 Card Edge Connector Part Number: 357-032-558-104

YOUR CONNECTION TO QUALITY & SERVICE

| ACAD REFERENCE NO. 307 ENG MASTER |                  |
|-----------------------------------|------------------|
| DRAWN: J.LEE                      | DATE: AUG. 11/09 |
| CHECKED:                          | DATE:            |
| SCALE: NTS                        | SHEET 1 OF 3     |
| DRAWING NUMBER                    | ISSUE            |

307 Assembly