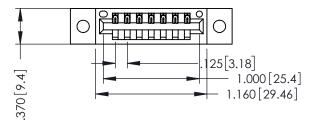

.330 [8.38] Slot Depth .160 [4.06] Point of Contact

346-ENG-MASTER

346/396 SERIES CARD EDGE CONNECTOR PART NUMBER: 346-007-541-602

ISSUE NUMBER ORIGINAL 1

## **Contact Code 555**