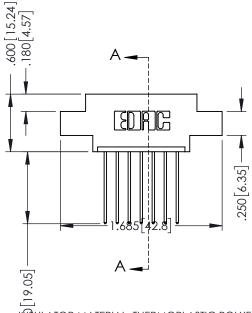

## **Contact Code 556**

INSULATOR MATERIAL: THERMOPLASTIC POLYESTER, UL 94V-0 CONTACT MATERIAL; COPPER, NICKEL, TIN ALLOY CA-725 CONTACT PLATING: GOLD ON THE MATING AREA, TIN-LEAD

ON THE CONTACT TAILS, NICKEL UNDERPLATE

## 346/396 SERIES CARD EDGE CONNECTOR CONTACT CODE 555,556,558,559,560 DIMENSIONS

YOUR CONNECTION TO QUALITY & SERVICE

**EDAC INC** TORONTO, ONTARIO CANADA

THESE DRAWINGS AND SPECIFICATIONS ARE THE PROPERTY OF EDAC INC.,AND SHALL NOT BE REPRODUCED, OR COPIED OR USED AS THE BASIS FOR THE MANUFACTURE OR SALE OF APPARATUS WITHOUT WRITTEN PERMISSION.