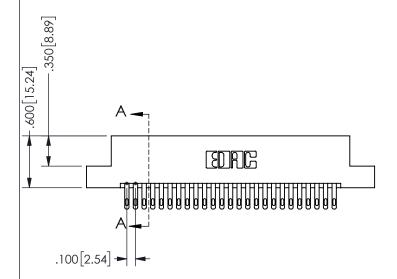

SECTION A-A

ISSUE NUMBER ORIGINAL

1

**Contact Code 558** 

Contact Code 559

**Contact Code 560** 

INSULATOR MATERIAL: THERMOPLASTIC POLYESTER, UL 94V-0

DAP MATERIAL AVAILABLE UPON REQUEST

CONTACT MATERIAL; COPPER ALLOY

CONTACT PLATING: GOLD ON THE MATING AREA, TIN PLATING ON THE CONTACT TAILS, NICKEL UNDERPLATE

345/395 SERIES CARD EDGE CONNECTOR CONTACT CODE 555,556,558,559,560 DIMENSIONS