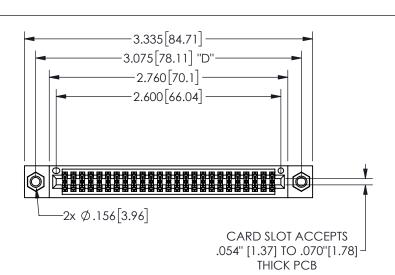

345/395 SERIES CARD EDGE CONNECTOR PART NUMBER: 345-050-500-207

YOUR CONNECTION TO QUALITY & SERVICE

**EDAC INC** TORONTO, ONTARIO CANADA

THESE DRAWINGS AND SPECIFICATIONS ARE THE PROPERTY OF EDAC INC.,AND SHALL NOT BE REPRODUCED, OR COPIED OR USED AS THE BASIS FOR THE MANUFACTURE OR SALE OF APPARATUS WITHOUT WRITTEN PERMISSION.