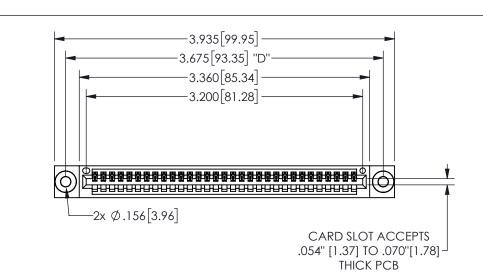

## 345/395 SERIES CARD EDGE CONNECTOR PART NUMBER: 345-031-544-403

YOUR CONNECTION TO QUALITY & SERVICE

**EDAC INC** TORONTO, ONTARIO CANADA

THESE DRAWINGS AND SPECIFICATIONS ARE THE PROPERTY OF EDAC INC.,AND SHALL NOT BE REPRODUCED,OR COPIED OR USED AS THE BASIS FOR THE MANUFACTURE OR SALE OF APPARATUS WITHOUT WRITTEN PERMISSION.

| SECTION A-A         |                  |  |
|---------------------|------------------|--|
| ACAD REFERENCE NO.  | 345-ENG-MASTER   |  |
| DRAWN: R.STA.MONICA | DATE:MAY.16/2017 |  |
| CHECKED:            | DATE:            |  |
| SCALE: NTS          | SHEET 1 OF 2     |  |
| DRAWING NUMBER      | ISSUE            |  |
| 345-ENG-MASTER      | 1                |  |