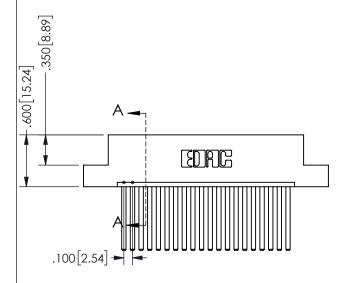

## .160 4.06 .330[8.38] POINT OF **CARD SLOT** CONTACT .370 9.4

<u>Contact Dimensions:</u> 544-Wire Wrap .050x.025(1.27x0.64) - Tail LG=.750(19.05)

.100 (2.54) Contact Spacing x .200 (5.08) Row Spacing

345/395 SERIES CARD EDGE CONNECTOR PART NUMBER: 345-020-544-102

SECTION A-A ACAD REFERENCE NO. 345-ENG-MASTER DRAWN: R.STA.MONICA DATE:MAY.16/2017 CHECKED: DATE: SCALE: NTS OF 2 SHEET 1 DRAWING NUMBER **ISSUE** 345-ENG-MASTER

ORIGINAL 1

ISSUE NUMBER

**Contact Code 558** 