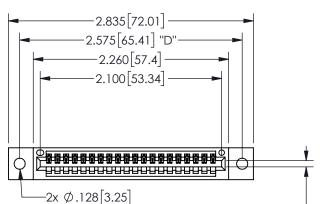

THIS IS A C.A.D. GENERATED DRAWING DO NOT MAKE MANUAL REVISIONS TO MASTER.

ISSUE NUMBER

ORIGINAL

1

CARD SLOT ACCEPTS .054" [1.37] TO .070"[1.78] <sup>\(\)</sup> THICK PCB

## .160 4.06 .330[8.38] POINT OF **CARD SLOT** CONTACT .370 9.4

<u>Contact Dimensions:</u> 544-Wire Wrap .050x.025(1.27x0.64) - Tail LG=.750(19.05)

.100 (2.54) Contact Spacing x .200 (5.08) Row Spacing

345/395 SERIES CARD EDGE CONNECTOR PART NUMBER: 345-020-544-102