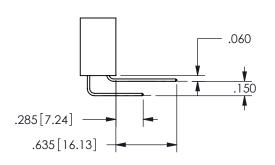

## **Contact Dimensions:** 560-Extender Board Bend (Code 523 Contacts) See Sheet 2 for Contact Code 555, 556, 558, 559, 560 **Dimensions**

.160 4.06 .330[8.38] POINT OF **CARD SLOT** CONTACT .370 9.4

SECTION A-A

ISSUE NUMBER ORIGINAL

1

**Contact Code 558** 

Contact Code 559

**Contact Code 560** 

- INSULATOR MATERIAL: THERMOPLASTIC POLYESTER, UL 94V-0 DAP MATERIAL AVAILABLE UPON REQUEST
- CONTACT MATERIAL; COPPER ALLOY

CONTACT PLATING: GOLD ON THE MATING AREA, TIN PLATING ON THE CONTACT TAILS, NICKEL UNDERPLATE

## 345/395 SERIES CARD EDGE CONNECTOR CONTACT CODE 555,556,558,559,560 DIMENSIONS

YOUR CONNECTION TO QUALITY & SERVICE

**EDAC INC** TORONTO, ONTARIO CANADA

THESE DRAWINGS AND SPECIFICATIONS ARE THE PROPERTY OF EDAC INC.,AND SHALL NOT BE REPRODUCED, OR COPIED OR USED AS THE BASIS FOR THE MANUFACTURE OR SALE OF APPARATUS WITHOUT WRITTEN PERMISSION.

|  | ACAD REFERENCE NO.  | 345-ENG-MASTER   |  |  |
|--|---------------------|------------------|--|--|
|  | DRAWN: R.STA.MONICA | DATE:MAY.16/2017 |  |  |
|  | CHECKED:            | DATE:            |  |  |
|  | SCALE: 1:1          | SHEET 2 OF 2     |  |  |
|  | DRAWING NUMBER      | ISSUE            |  |  |
|  | 345-ENG-MASTER      | 1                |  |  |