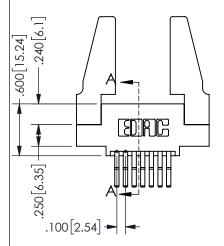

## 345/395 SERIES CARD EDGE CONNECTOR PART NUMBER: 345-014-560-588

YOUR CONNECTION TO QUALITY & SERVICE

**EDAC INC** TORONTO, ONTARIO CANADA

THESE DRAWINGS AND SPECIFICATIONS ARE THE PROPERTY OF EDAC INC.,AND SHALL NOT BE REPRODUCED, OR COPIED OR USED AS THE BASIS FOR THE MANUFACTURE OR SALE OF APPARATUS WITHOUT WRITTEN PERMISSION.

|                    | O.           |                | 1 / 1 / 1 |
|--------------------|--------------|----------------|-----------|
| ACAD REFERENCE NO. |              | 345-ENG-MASTER |           |
| DRAWN:             | R.STA.MONICA | DATEMA         | Y.16/2017 |
| CHECKED:           |              | DATE:          |           |
| SCALE:             | NTS          | SHEET          | OF 2      |
| DRAWING            | NUMBER       |                | ISSUE     |
| 345-ENG-MASTER     |              |                | 1         |