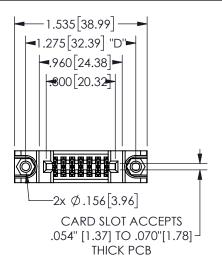

## 345/395 SERIES CARD EDGE CONNECTOR PART NUMBER: 345-014-560-588

YOUR CONNECTION TO QUALITY & SERVICE

**EDAC INC** TORONTO, ONTARIO CANADA

THESE DRAWINGS AND SPECIFICATIONS ARE THE PROPERTY OF EDAC INC.,AND SHALL NOT BE REPRODUCED, OR COPIED OR USED AS THE BASIS FOR THE MANUFACTURE OR SALE OF APPARATUS WITHOUT WRITTEN PERMISSION.

|                    | O.           |                | 1 / 1 / 1 |
|--------------------|--------------|----------------|-----------|
| ACAD REFERENCE NO. |              | 345-ENG-MASTER |           |
| DRAWN:             | R.STA.MONICA | DATEMA         | Y.16/2017 |
| CHECKED:           |              | DATE:          |           |
| SCALE:             | NTS          | SHEET          | OF 2      |
| DRAWING            | NUMBER       |                | ISSUE     |
| 345-ENG-MASTER     |              |                | 1         |