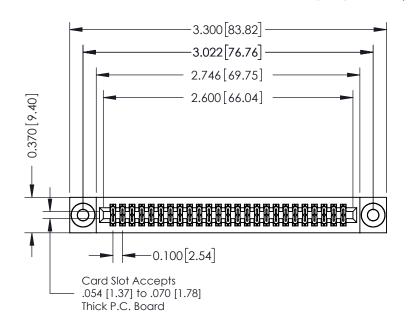

342 Assembly

THIS IS A C.A.D. GENERATED DRAWING DO NOT MAKE MANUAL REVISIONS TO MASTER. ISSUE NUMBER

ORIGINAL

1

| 342 / 392 Series Card Edge Connector |                                                                   |          | ACAD REFERENCE NO. 342 ENG MASTER |                  |        |  |
|--------------------------------------|-------------------------------------------------------------------|----------|-----------------------------------|------------------|--------|--|
| Contact Bend Detail                  |                                                                   | DRAWN:   | J.LEE                             | DATE: OCT. 06/09 |        |  |
|                                      |                                                                   | CHECKED: |                                   | DATE:            |        |  |
|                                      | THESE DRAWINGS AND SPECIFICATIONS ARE THE PROPERTY OF EDAC INCAND | SCALE:   | NTS                               | SHEET :          | 2 OF 3 |  |
| TORONTO, ONTARIO                     | SHALL NOT BE REPRODUCED, OR COPIED  OR USED AS THE BASIS FOR THE  | DRAWING  | NUMBER                            |                  | ISSUE  |  |
| YOUR CONNECTION TO QUALITY & SERVICE | ANUFACTURE OR SALE OF APPARATUS                                   | 3        | 42 Assembly                       |                  | 1      |  |