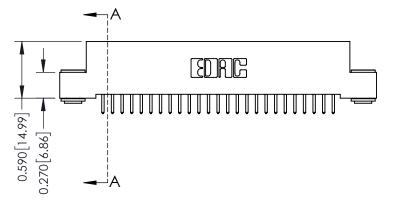

342 Assembly

THIS IS A C.A.D. GENERATED DRAWING DO NOT MAKE MANUAL REVISIONS TO MASTER. ISSUE NUMBER

ORIGINAL

1

| 342 / 392 Series Card Edge Connector |                                                                   |          | ACAD REFERENCE NO. 342 ENG MASTER |                  |        |  |
|--------------------------------------|-------------------------------------------------------------------|----------|-----------------------------------|------------------|--------|--|
| Contact Bend Detail                  |                                                                   | DRAWN:   | J.LEE                             | DATE: OCT. 06/09 |        |  |
|                                      |                                                                   | CHECKED: |                                   | DATE:            |        |  |
|                                      | THESE DRAWINGS AND SPECIFICATIONS ARE THE PROPERTY OF EDAC INCAND | SCALE:   | NTS                               | SHEET :          | 2 OF 3 |  |
| TORONTO, ONTARIO                     | SHALL NOT BE REPRODUCED, OR COPIED  OR USED AS THE BASIS FOR THE  | DRAWING  | NUMBER                            |                  | ISSUE  |  |
| YOUR CONNECTION TO QUALITY & SERVICE | ANUFACTURE OR SALE OF APPARATUS                                   | 3        | 42 Assembly                       |                  | 1      |  |