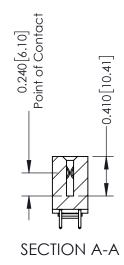

**Mounting Option** 

03-.116 (2.95) I.D. Floating Eyelets

**Contact Detail** 

521-P.C. Tail .025 Sq.(0.64 Sq.) - Tail LG=.160(4.06) .100 [2.54] Contact Spacing x .200 [5.08] Row Spacing

342 Assembly

THIS IS A C.A.D. GENERATED DRAWING DO NOT MAKE MANUAL REVISIONS TO MASTER. ISSUE NUMBER

ORIGINAL

1

| 342 / 392 Series Card Edge Connector |                                                                   |          | ACAD REFERENCE NO. 342 ENG MASTER |                  |        |  |
|--------------------------------------|-------------------------------------------------------------------|----------|-----------------------------------|------------------|--------|--|
| Contact Bend Detail                  |                                                                   | DRAWN:   | J.LEE                             | DATE: OCT. 06/09 |        |  |
|                                      |                                                                   | CHECKED: |                                   | DATE:            |        |  |
|                                      | THESE DRAWINGS AND SPECIFICATIONS ARE THE PROPERTY OF EDAC INCAND | SCALE:   | NTS                               | SHEET :          | 2 OF 3 |  |
| TORONTO, ONTARIO                     | SHALL NOT BE REPRODUCED, OR COPIED  OR USED AS THE BASIS FOR THE  | DRAWING  | NUMBER                            |                  | ISSUE  |  |
| YOUR CONNECTION TO QUALITY & SERVICE | ANUFACTURE OR SALE OF APPARATUS                                   | 3        | 42 Assembly                       |                  | 1      |  |