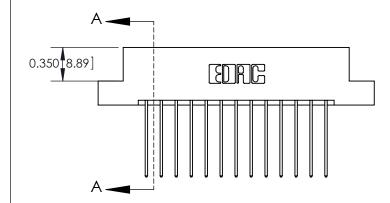

#### **Contact Detail**

541-Wire Wrap .025 Sq.(0.64 Sq.) - Tail LG=.750(19.05) .156 [3.96] Contact Spacing x .200 [5.08] Row Spacing

2.353 [59.77]
2.192 [55.68]

Card Slot Accepts .054 [1.37]
to .070 (1.78) Thick P.C. Board

0.370 [9.40]

# See Accompanying Page for:

- Bend Detail
- Mounting Options
- Features and Specifications

THIS IS A C.A.D. GENERATED DRAWING

ISSUE NUMBER

ORIGINAL

| 333 Series Card Edge Connecto | or |
|-------------------------------|----|
| Part Number: 333-026-541-202  |    |