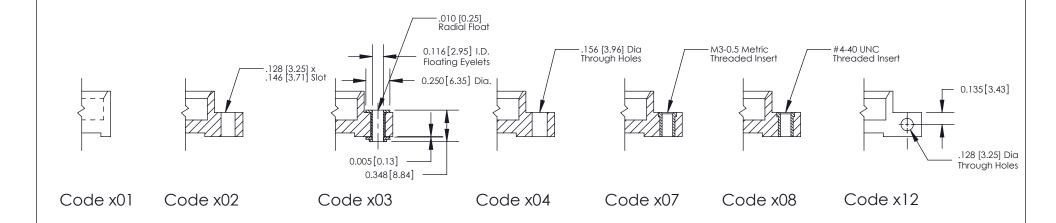

### **Mounting Option**

02-.128 (3.25) Dia. Mounting Holes

THIS IS A C.A.D. GENERATED DRAWING DO NOT MAKE MANUAL REVISIONS TO MASTER

SOL NUMBER

ORIGINAL

1

| 333 Series Card Edge Connector<br>Mounting Options |                                                                                                                                                                                                                                                                                                                                                                                                                                                                                                                                                                                                                                                                                                                                                                                                                                                                                                                                                                                                                                                                                                                                                                                                                                                                                                                                                                                                                                                                                                                                                                                                                                                                                                                                                                                                                                                                                                                                                                                                                                                                                                                                | ACAD REFERENCE NO. 333 ENG MASTER |             |         |           |
|----------------------------------------------------|--------------------------------------------------------------------------------------------------------------------------------------------------------------------------------------------------------------------------------------------------------------------------------------------------------------------------------------------------------------------------------------------------------------------------------------------------------------------------------------------------------------------------------------------------------------------------------------------------------------------------------------------------------------------------------------------------------------------------------------------------------------------------------------------------------------------------------------------------------------------------------------------------------------------------------------------------------------------------------------------------------------------------------------------------------------------------------------------------------------------------------------------------------------------------------------------------------------------------------------------------------------------------------------------------------------------------------------------------------------------------------------------------------------------------------------------------------------------------------------------------------------------------------------------------------------------------------------------------------------------------------------------------------------------------------------------------------------------------------------------------------------------------------------------------------------------------------------------------------------------------------------------------------------------------------------------------------------------------------------------------------------------------------------------------------------------------------------------------------------------------------|-----------------------------------|-------------|---------|-----------|
|                                                    |                                                                                                                                                                                                                                                                                                                                                                                                                                                                                                                                                                                                                                                                                                                                                                                                                                                                                                                                                                                                                                                                                                                                                                                                                                                                                                                                                                                                                                                                                                                                                                                                                                                                                                                                                                                                                                                                                                                                                                                                                                                                                                                                | DRAWN:                            | J.LEE       | DATE: O | CT. 14/09 |
|                                                    |                                                                                                                                                                                                                                                                                                                                                                                                                                                                                                                                                                                                                                                                                                                                                                                                                                                                                                                                                                                                                                                                                                                                                                                                                                                                                                                                                                                                                                                                                                                                                                                                                                                                                                                                                                                                                                                                                                                                                                                                                                                                                                                                | CHECKED                           | ):          | DATE:   |           |
| EDAC INC                                           | THESE DRAWINGS AND SPECIFICATIONS                                                                                                                                                                                                                                                                                                                                                                                                                                                                                                                                                                                                                                                                                                                                                                                                                                                                                                                                                                                                                                                                                                                                                                                                                                                                                                                                                                                                                                                                                                                                                                                                                                                                                                                                                                                                                                                                                                                                                                                                                                                                                              | SCALE:                            | NTS         | SHEET : | 3 OF 4    |
| TORONTO, ONTARIO                                   | TORONTO, ONTARIO CANADA  TO QUALITY & SERVICE  TO QUALITY & SERVIC | DRAWING                           | NUMBER      |         | ISSUE     |
|                                                    |                                                                                                                                                                                                                                                                                                                                                                                                                                                                                                                                                                                                                                                                                                                                                                                                                                                                                                                                                                                                                                                                                                                                                                                                                                                                                                                                                                                                                                                                                                                                                                                                                                                                                                                                                                                                                                                                                                                                                                                                                                                                                                                                | 3                                 | 33 Assembly |         | 1         |