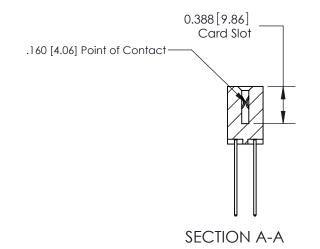

#### **Contact Detail**

541-Wire Wrap .025 Sq.(0.64 Sq.) - Tail LG=.750(19.05) .156 [3.96] Contact Spacing x .200 [5.08] Row Spacing

2.353 [59.77]
2.192 [55.68]

Card Slot Accepts .054 [1.37]
to .070 (1.78) Thick P.C. Board