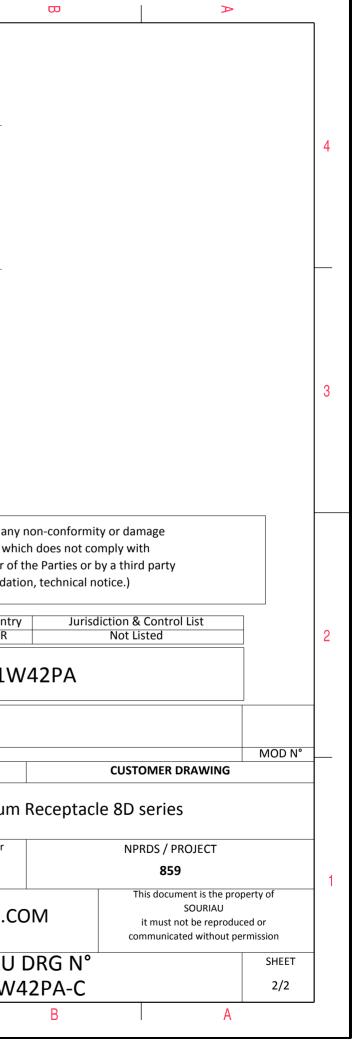

| Control Houring     24       244 Prover     Image: Control Houring       Control Houring     24.42       Control Houring     Control Houring       Contr                                                                                                                                                                                                                                                                                                                                                                                                                                                                                                                                                                                                                                                                                                                                                                                                                                                                               |          | T        | ۵                      | г | m | D            | 0                                                     |                                                 |
|----------------------------------------------------------------------------------------------------------------------------------------------------------------------------------------------------------------------------------------------------------------------------------------------------------------------------------------------------------------------------------------------------------------------------------------------------------------------------------------------------------------------------------------------------------------------------------------------------------------------------------------------------------------------------------------------------------------------------------------------------------------------------------------------------------------------------------------------------------------------------------------------------------------------------------------------------------------------------------------------------------------------------------------------------------------------------------------------------------------------------------------------------------------------------------------------------------------------------------------------------------------------------------------------------------------------------------------------------------------------------------------------------------------------------------------------------------------------------------------------------------------------------------------------------------------------------------------------------------------------------------------------------------------------------------------------------------------------------------------------------------------------------------------------------------------------------------------------------------------------------------------------------------------------------------------------------------------------------------------------------------------------------------------------------------------------------------------|----------|----------|------------------------|---|---|--------------|-------------------------------------------------------|-------------------------------------------------|
| 21-42       Image: Control of Contreconterico of Control of Control of Control of | 4        |          |                        |   |   |              |                                                       |                                                 |
| a       a       a       a       a       a       a       a       a       a       a       a       a       a       a       a       a       a       a       a       a       a       a       a       a       a       a       a       a       a       a       a       a       a       a       a       a       a       a       a       a       a       a       a       a       a       a       a       a       a       a       a       a       a       a       a       a       a       a       a       a       a       a       a       a       a       a       a       a       a       a       a       a       a       a       a       a       a       a       a       a       a       a       a       a       a       a       a       a       a       a       a       a       a       a       a       a       a       a       a       a       a       a       a       a       a       a       a       a       a       a       a       a       a       a       a       a       a       a                                                                                                                                                                                                                                                                                                                                                                                                                                                                                                                                                                                                                                                                                                                                                                                                                                                                                                                                                                                                                                                                                                      |          | Ctc<br>A | 21-42<br>X Y<br>0 6.19 |   |   | ,            | Max. thickness panel for receptacle:Type 7: 3.2       |                                                 |
| No <ul> <li>Interview of the Products whith the Specifications issued by either of 1 (professional recommendation is the Specification is source)</li> <li>Interview of the Products whith the Specification is source of the Products which is the Specification is source of the Products which is the Specification is source of the Products which is the Specification is the Specification is source of the Products which is the Specification is</li></ul>                               | ى<br>د   |          |                        |   |   |              | B 37.08+0/-                                           | 0.25                                            |
| PN: 8D721W         A       08-11-2016         ISS       DATE         Latest modification - by         Designed By:       Date:         TITLE       Aluminium         SCALE       General linear         NA       1         SOURIAU       WWW.SOURIAU.CO         FORMAT       SOURIAU         A3       8D721W/4                                                                                                                                                                                                                                                                                                                                                                                                                                                                                                                                                                                                                                                                                                                                                                                                                                                                                                                                                                                                                                                                                                                                                                                                                                                                                                                                                                                                                                                                                                                                                                                                                                                                                                                                                                         |          |          |                        |   |   |              | due to a use of the Pr<br>the Specifications issued b | roducts which<br>by either of t<br>commendation |
| Designed By:     Date:       TITLE     Aluminium       SCALE     General linear       NA     Tolerances:       ±     ±       SOURIAU     WWW.SOURIAU.CO       FORMAT     SOURIAU       A3     8D721W2                                                                                                                                                                                                                                                                                                                                                                                                                                                                                                                                                                                                                                                                                                                                                                                                                                                                                                                                                                                                                                                                                                                                                                                                                                                                                                                                                                                                                                                                                                                                                                                                                                                                                                                                                                                                                                                                                  | 2        |          |                        |   |   | A 08-11-2    |                                                       |                                                 |
| NA Tolerances:<br>± SOURIAU WWW.SOURIAU.CO FORMAT A3 BD721W4                                                                                                                                                                                                                                                                                                                                                                                                                                                                                                                                                                                                                                                                                                                                                                                                                                                                                                                                                                                                                                                                                                                                                                                                                                                                                                                                                                                                                                                                                                                                                                                                                                                                                                                                                                                                                                                                                                                                                                                                                           |          |          |                        |   |   | Designed By: | Date:                                                 |                                                 |
| A3 8D721W4                                                                                                                                                                                                                                                                                                                                                                                                                                                                                                                                                                                                                                                                                                                                                                                                                                                                                                                                                                                                                                                                                                                                                                                                                                                                                                                                                                                                                                                                                                                                                                                                                                                                                                                                                                                                                                                                                                                                                                                                                                                                             | <b>_</b> |          |                        |   |   | NA<br>SOURIA |                                                       | ±<br>RIAU.CC                                    |
| 117                                                                                                                                                                                                                                                                                                                                                                                                                                                                                                                                                                                                                                                                                                                                                                                                                                                                                                                                                                                                                                                                                                                                                                                                                                                                                                                                                                                                                                                                                                                                                                                                                                                                                                                                                                                                                                                                                                                                                                                                                                                                                    |          | Н        | G                      | F | E |              | 8D                                                    |                                                 |