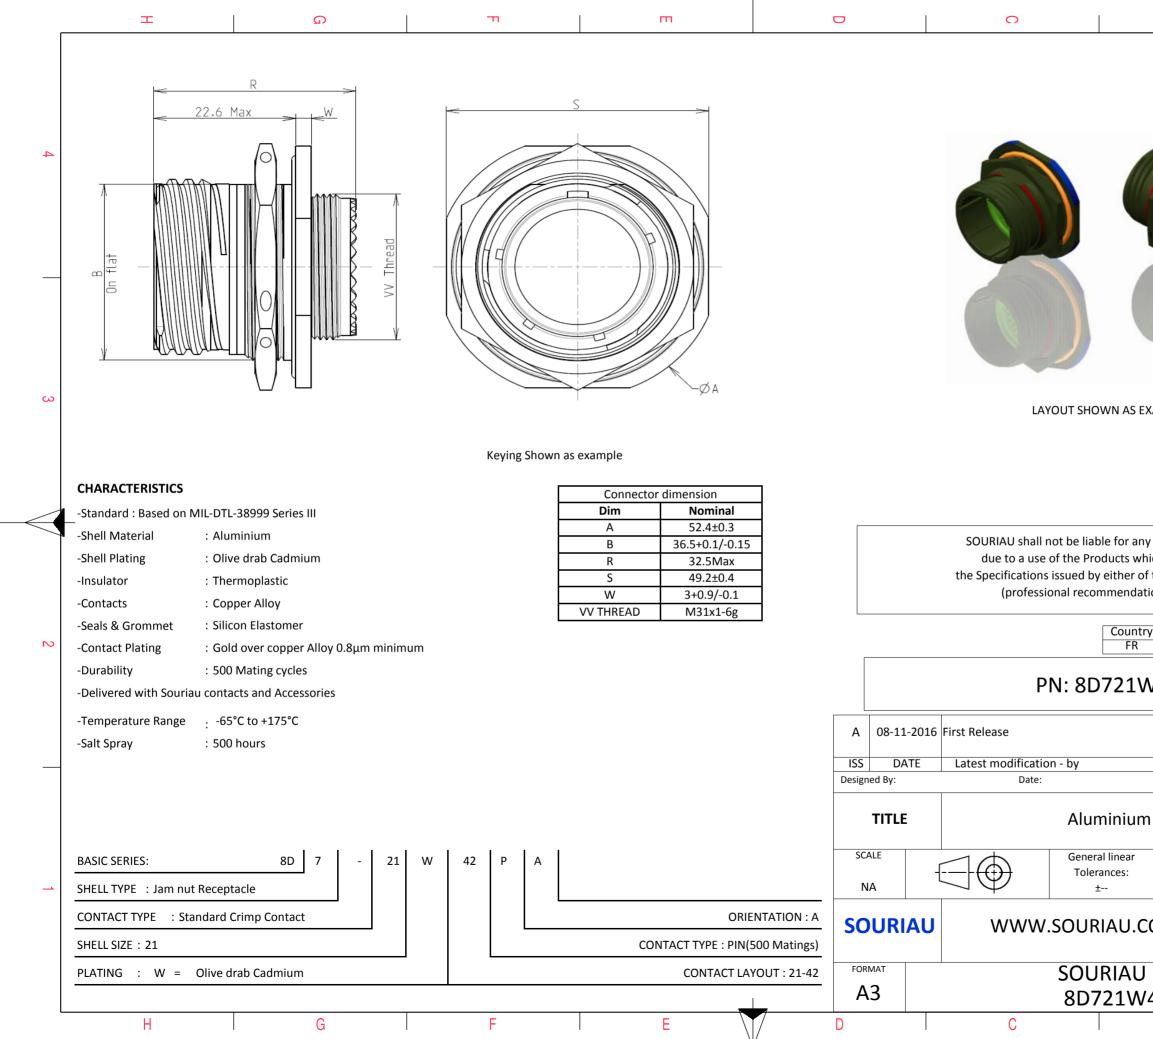

|                                                                      | B                           |            | A                                              |          |   |  |  |  |  |
|----------------------------------------------------------------------|-----------------------------|------------|------------------------------------------------|----------|---|--|--|--|--|
|                                                                      |                             |            |                                                |          |   |  |  |  |  |
|                                                                      |                             |            |                                                |          |   |  |  |  |  |
|                                                                      |                             |            |                                                |          |   |  |  |  |  |
|                                                                      | 110                         |            |                                                |          | 4 |  |  |  |  |
| 4                                                                    |                             | 7          |                                                |          |   |  |  |  |  |
|                                                                      |                             |            |                                                |          |   |  |  |  |  |
|                                                                      |                             |            |                                                |          |   |  |  |  |  |
|                                                                      | C.C.                        |            |                                                |          |   |  |  |  |  |
| SFX                                                                  | EXAMPLE                     |            |                                                |          |   |  |  |  |  |
| 5 LAF                                                                | ,I¥Π LL                     |            |                                                |          |   |  |  |  |  |
|                                                                      |                             |            |                                                |          |   |  |  |  |  |
|                                                                      |                             |            |                                                |          |   |  |  |  |  |
| any non-conformity or damage<br>which does not comply with           |                             |            |                                                |          |   |  |  |  |  |
| er of the Parties or by a third party<br>adation, technical notice.) |                             |            |                                                |          |   |  |  |  |  |
| intry<br>R                                                           | Jurisdiction & Control List |            |                                                |          |   |  |  |  |  |
|                                                                      |                             | Not Listed |                                                |          | 2 |  |  |  |  |
| 1W42PA                                                               |                             |            |                                                |          |   |  |  |  |  |
|                                                                      |                             |            |                                                |          |   |  |  |  |  |
|                                                                      |                             | CUSTOMER   | DRAWING                                        | MOD N°   |   |  |  |  |  |
| um Receptacle 8D series                                              |                             |            |                                                |          |   |  |  |  |  |
| ar                                                                   | NPRDS / PROJECT<br>859      |            |                                                |          |   |  |  |  |  |
|                                                                      |                             |            | y<br>ument is the prop                         | perty of | 1 |  |  |  |  |
| I.CC                                                                 | M                           | it must    | SOURIAU<br>not be reproduc<br>cated without pe | ed or    |   |  |  |  |  |
| U I                                                                  | DRG N°                      |            |                                                | SHEET    |   |  |  |  |  |
|                                                                      | 2PA-C                       |            |                                                | 1/2      |   |  |  |  |  |
|                                                                      | В                           |            | А                                              |          |   |  |  |  |  |
|                                                                      |                             |            |                                                |          |   |  |  |  |  |