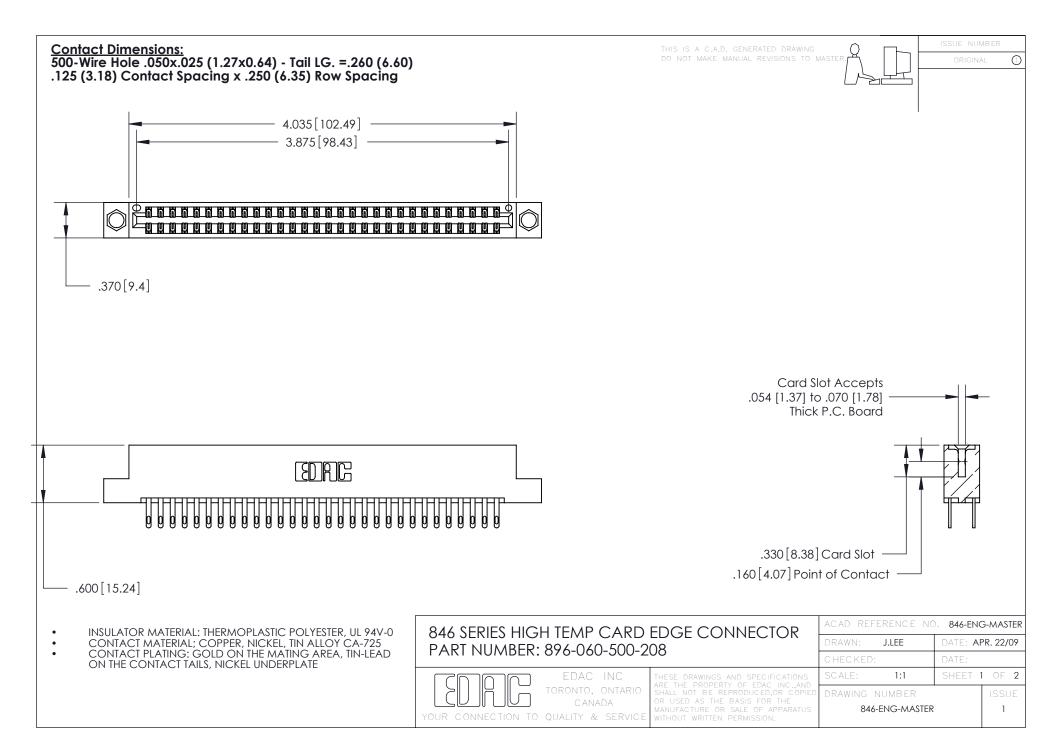

1





.165 [4.19] .375 [9.54] .125(3.18) to .210(5.33) .125(3.18) to .210(5.33)

**Contact Code 558** 

**Contact Code 559** 

**Contact Code 560** 

INSULATOR MATERIAL: THERMOPLASTIC POLYESTER, UL 94V-0 CONTACT MATERIAL; COPPER, NICKEL, TIN ALLOY CA-725 CONTACT PLATING: GOLD ON THE MATING AREA, TIN-LEAD ON THE CONTACT TAILS, NICKEL UNDERPLATE

846 SERIES HIGH TEMP CARD EDGE CONNECTOR CONTACT CODE 555,556,558,559,560 DIMENSIONS

YOUR CONNECTION TO QUALITY & SERVICE

**Outside Tails** 

**Outside Tails** 

|   | ACAD REFERENCE NO. 846-ENG-MASTER |                  |
|---|-----------------------------------|------------------|
|   | DRAWN: J.LEE                      | DATE: APR. 22/09 |
|   | CHECKED:                          | DATE:            |
|   | SCALE: 1:1