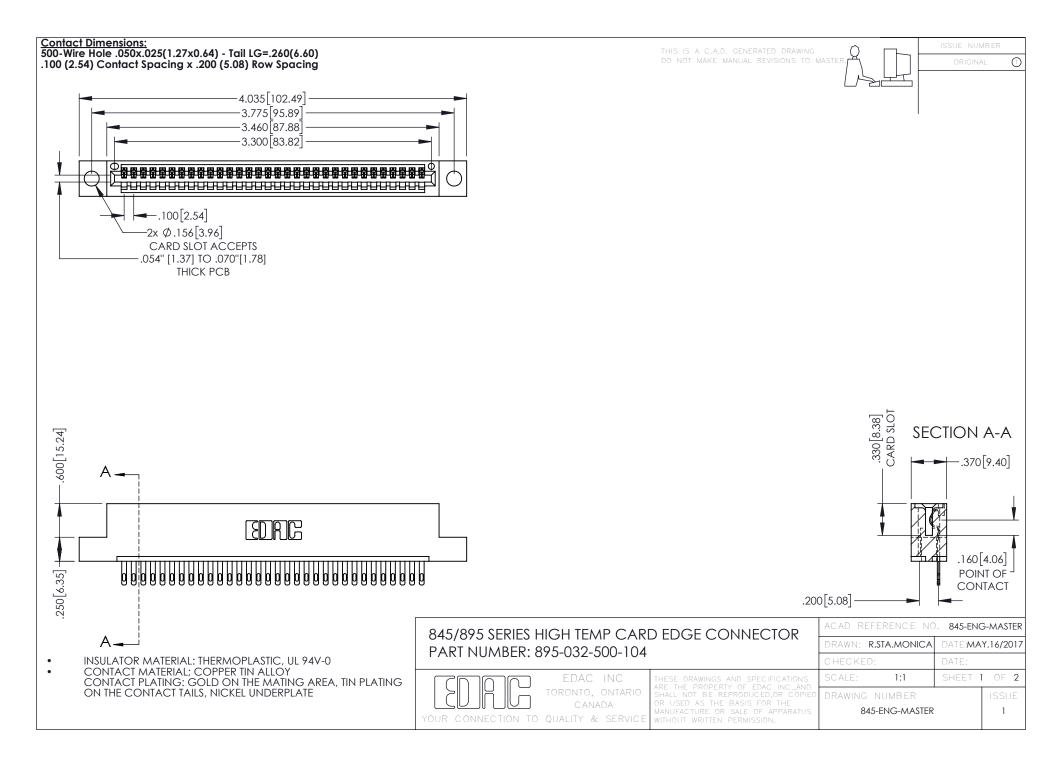

- INSULATOR MATERIAL: THERMOPLASTIC POLYESTER, UL 94V-0 DAP MATERIAL AVAILABLE UPON REQUEST
- CONTACT MATERIAL; COPPER ALLOY

**Contact Code 558** 

CONTACT PLATING: GOLD ON THE MATING AREA, TIN PLATING ON THE CONTACT TAILS, NICKEL UNDERPLATE

## 845/895 SERIES HIGH TEMP CARD EDGE CONNECTOR CONTACT CODE 555,556,558,559,560 DIMENSIONS

YOUR CONNECTION TO QUALITY & SERVICE

Contact Code 559

|   | ACAD REFERENCE NO   | . 845-ENG-MASTER |
|---|---------------------|------------------|
|   | DRAWN: R.STA.MONICA | DATE:MAY.16/2017 |
|   | CHECKED:            | DATE:            |
|   | SCALE: 1:1          | SHEET 2 OF 2     |
| D | DRAWING NUMBER      | ISSUE            |

Contact Code 560

845-ENG-MASTER