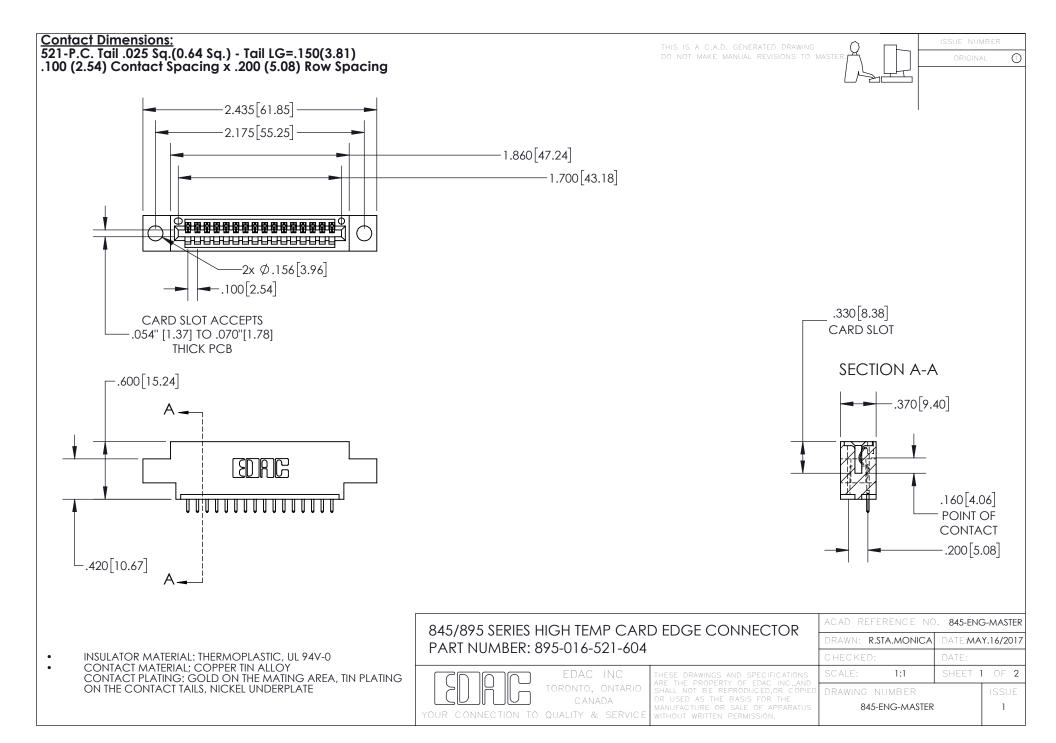

INSULATOR MATERIAL: THERMOPLASTIC POLYESTER, UL 94V-0 DAP MATERIAL AVAILABLE UPON REQUEST

**Contact Code 558** 

CONTACT MATERIAL; COPPER ALLOY CONTACT PLATING: GOLD ON THE MATING AREA, TIN PLATING ON THE CONTACT TAILS, NICKEL UNDERPLATE

## 845/895 SERIES HIGH TEMP CARD EDGE CONNECTOR CONTACT CODE 555,556,558,559,560 DIMENSIONS

YOUR CONNECTION TO QUALITY & SERVICE

Contact Code 559

|   | ACAD REFERENCE NO. 845-ENG-MASTER |                  |  |
|---|-----------------------------------|------------------|--|
|   | DRAWN: R.STA.MONICA               | DATE:MAY.16/2017 |  |
|   | CHECKED:                          | DATE:            |  |
|   | SCALE: 1:1                        | SHEET 2 OF 2     |  |
| D | DRAWING NUMBER                    | ISSUE            |  |

Contact Code 560