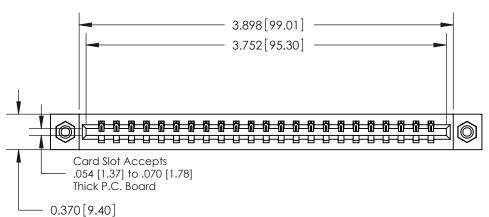

**Mounting Option** 08-#4-40 Unified Threaded Inserts **Contact Detail** 524-P.C. Tail .018 Sq.(0.46 Sq.) - Tail LG=.175(4.45) .156 [3.96] Contact Spacing x .200 [5.08] Row Spacing 0.350[8.89]

THIS IS A C.A.D. GENERATED DRAWING

ISSUE NUMBER

ORIGINAL

DO NOT MAKE MANUAL REVISIONS TO MASTER.

837/887 Series High Temp Card Edge Connector Part Number: 887-023-524-108

YOUR CONNECTION TO QUALITY & SERVICE

**EDAC INC** TORONTO, ONTARIO CANADA