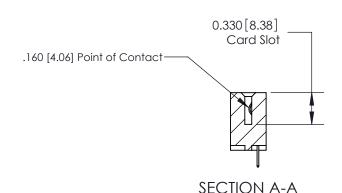

**See Accompanying Pages for:** 

**Contact Bend Details** 

ISSUE NUMBER

ORIGINAL

1

|                     | 837/887 Series High Temp Card Edge Connector |                                                                                                                                                              | ACAD REFERENCE | NO. 837 EN       | 837 ENG MASTER |  |
|---------------------|----------------------------------------------|--------------------------------------------------------------------------------------------------------------------------------------------------------------|----------------|------------------|----------------|--|
| Contact Bend Detail |                                              | DRAWN: J.LEE                                                                                                                                                 | DATE: OC       | DATE: OCT. 06/09 |                |  |
|                     | Confider Bend Defail                         |                                                                                                                                                              | CHECKED:       | DATE:            | DATE:          |  |
|                     | EDAC INC TH                                  | TORONTO, ONTARIO CANADA  ARE THE PROPERTY OF EDAC INC., AND SHALL NOT BE REPRODUCED, OR COPIED OR USED AS THE BASIS FOR THE MANUFACTURE OR SALE OF APPARATUS | SCALE: NTS     | SHEET            | 2 <b>OF</b> 2  |  |
|                     | TORONTO, ONTARIO                             |                                                                                                                                                              | DRAWING NUMBER |                  | ISSUE          |  |
|                     | YOUR CONNECTION TO QUALITY & SERVICE         |                                                                                                                                                              | 837 Assembly   |                  | 1              |  |