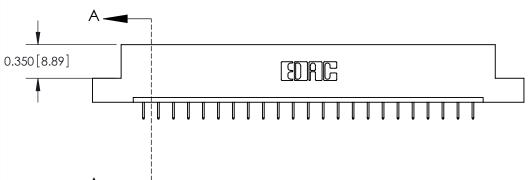

**Mounting Option** 08-#4-40 Unified Threaded Inserts **Contact Detail** 524-P.C. Tail .018 Sq.(0.46 Sq.) - Tail LG=.175(4.45) .156 [3.96] Contact Spacing x .200 [5.08] Row Spacing 0.350[8.89]

THIS IS A C.A.D. GENERATED DRAWING

ISSUE NUMBER

ORIGINAL

DO NOT MAKE MANUAL REVISIONS TO MASTER.

837/887 Series High Temp Card Edge Connector Part Number: 887-023-524-108

YOUR CONNECTION TO QUALITY & SERVICE

**EDAC INC** TORONTO, ONTARIO CANADA