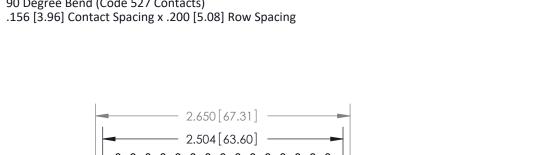

## **Contact Detail**

90 Degree Bend (Code 527 Contacts)

- 0.343[8.71]

SECTION A-A .095 [2.41] Point of Contact (Measured from bottom of Card Slot)

Card Slot Accepts .054 [1.37] to .070 [1.78] Thick P.C. Board