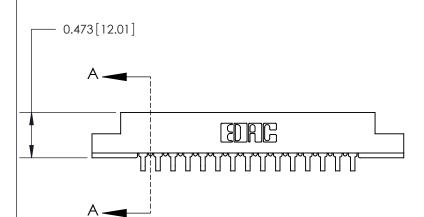

## **Contact Detail**

90 Degree Bend (Code 527 Contacts)

- 0.343[8.71]

SECTION A-A .095 [2.41] Point of Contact (Measured from bottom of Card Slot)

Card Slot Accepts .054 [1.37] to .070 [1.78] Thick P.C. Board