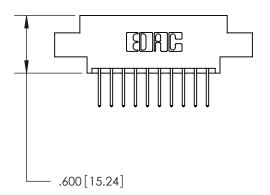

THIS IS A C.A.D. GENERATED DRAWING DO NOT MAKE MANUAL REVISIONS TO MASTER.

| 846/896 SERIES HIGH TEMP CARD EDGE CONNECTOR |
|----------------------------------------------|
| PART NUMBER: 846-020-526-807                 |