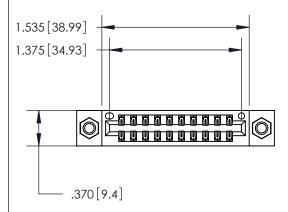

<u>Contact Dimensions:</u> 526-P.C. Tail .018 Sq. (0.46 Sq.) - Tail LG. =.350 (8.89) .125 (3.18) Contact Spacing x .250 (6.35) Row Spacing

- INSULATOR MATERIAL: THERMOPLASTIC POLYESTER, UL 94V-0 CONTACT MATERIAL; COPPER, NICKEL, TIN ALLOY CA-725 CONTACT PLATING: GOLD ON THE MATING AREA, TIN-LEAD
  - ON THE CONTACT TAILS, NICKEL UNDERPLATE

THIS IS A C.A.D. GENERATED DRAWING DO NOT MAKE MANUAL REVISIONS TO MASTER.

| 846/896 SERIES HIGH TEMP CARD EDGE CONNECTOR |
|----------------------------------------------|
| PART NUMBER: 846-020-526-807                 |