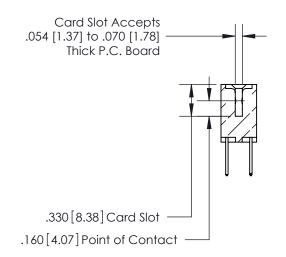

**Contact Code 560** 

INSULATOR MATERIAL: THERMOPLASTIC POLYESTER, UL 94V-0 CONTACT MATERIAL; COPPER, NICKEL, TIN ALLOY CA-725 CONTACT PLATING: GOLD ON THE MATING AREA, TIN-LEAD ON THE CONTACT TAILS, NICKEL UNDERPLATE

**Contact Code 558** 

## 846/896 SERIES HIGH TEMP CARD EDGE CONNECTOR CONTACT CODE 555,556,558,559,560 DIMENSIONS

.150 [3.81]

YOUR CONNECTION TO QUALITY & SERVICE

**Contact Code 559** 

**EDAC INC** TORONTO, ONTARIO CANADA

THESE DRAWINGS AND SPECIFICATIONS ARE THE PROPERTY OF EDAC INC.,AND SHALL NOT BE REPRODUCED, OR COPIED OR USED AS THE BASIS FOR THE MANUFACTURE OR SALE OF APPARATUS WITHOUT WRITTEN PERMISSION.