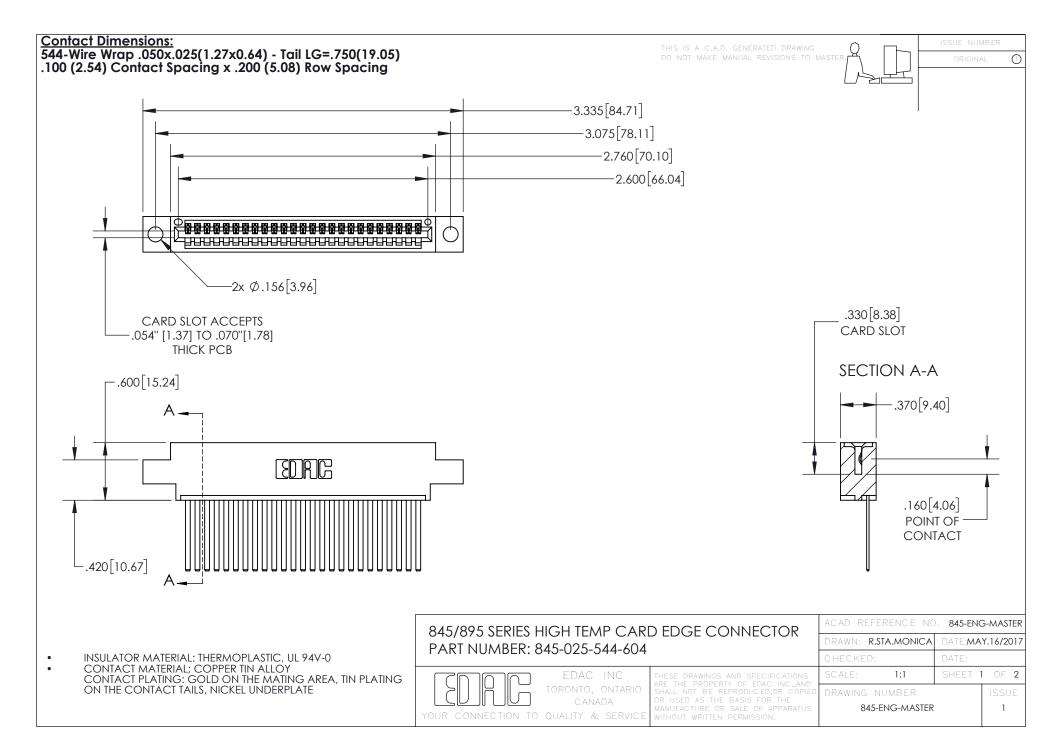

- INSULATOR MATERIAL: THERMOPLASTIC POLYESTER, UL 94V-0 DAP MATERIAL AVAILABLE UPON REQUEST
- CONTACT MATERIAL; COPPER ALLOY

CONTACT PLATING: GOLD ON THE MATING AREA, TIN PLATING ON THE CONTACT TAILS, NICKEL UNDERPLATE

## 845/895 SERIES HIGH TEMP CARD EDGE CONNECTOR CONTACT CODE 555,556,558,559,560 DIMENSIONS

YOUR CONNECTION TO QUALITY & SERVICE

|   | ACAD REFERENCE NO. 845-ENG-MASTER |                  |
|---|-----------------------------------|------------------|
|   | DRAWN: R.STA.MONICA               | DATE:MAY.16/2017 |
|   | CHECKED:                          | DATE:            |
| D | SCALE: 1:1                        | SHEET 2 OF 2     |
|   | DRAWING NUMBER                    | ISSUE            |

845-ENG-MASTER