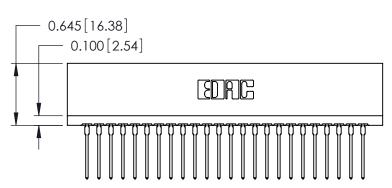

ISSUE NUMBER

ORIGINAL

746-ENG MASTER

DATE: AUG 20/09

SHEET 1 OF 1

**ISSUE** 

DATE:

Contact Information
545-Wire Wrap, High Point - Tail LG.=.560(14.22)
.125" (3.18mm) Contact Spacing x .250" (6.35mm) Row Spacing