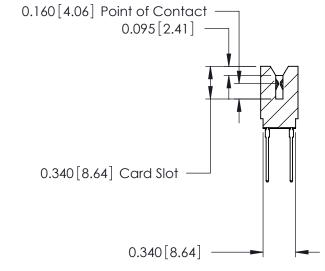

ISSUE NUMBER

ORIGINAL

746-ENG MASTER

DATE: AUG 20/09

SHEET 1 OF 1

**ISSUE** 

DATE:

Contact Information
545-Wire Wrap, High Point - Tail LG.=.560(14.22)
.125" (3.18mm) Contact Spacing x .250" (6.35mm) Row Spacing