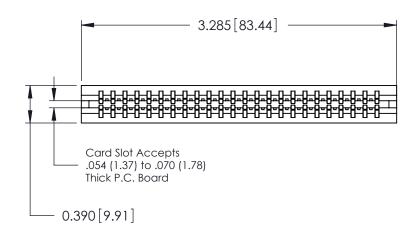

ISSUE NUMBER

ORIGINAL

746-ENG MASTER

DATE: AUG 20/09

SHEET 1 OF 1

**ISSUE** 

DATE:

Contact Information
545-Wire Wrap, High Point - Tail LG.=.560(14.22)
.125" (3.18mm) Contact Spacing x .250" (6.35mm) Row Spacing