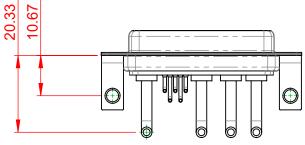

5000MΩ min.

-55°C ~ 125°C

1000V AC rms

| COMBINATION D-SUB                                                              |                                                                                                                                                                                                                | SW REFERENCE NO.: 630 COMBO ASSEMBLY |                  |       |
|--------------------------------------------------------------------------------|----------------------------------------------------------------------------------------------------------------------------------------------------------------------------------------------------------------|--------------------------------------|------------------|-------|
|                                                                                |                                                                                                                                                                                                                | DRAWN: C.B                           | DATE: JAN. 01/20 | 19    |
|                                                                                |                                                                                                                                                                                                                | CHECKED:                             | DATE:            |       |
| EDAC INC<br>TORONTO, ONTARIO<br>CANADA<br>YOUR CONNECTION TO QUALITY & SERVICE | THESE DRAWINGS AND SPECIFICATIONS<br>ARE THE PROPERTY OF EDAC INC.,AND<br>SHALL NOT BE REPRODUCED,OR COPIED<br>OR USED AS THE BASIS FOR THE<br>MANUFACTURE OR SALE OF APPARATUS<br>WITHOUT WRITTEN PERMISSION. | SCALE: (IN C.A.D. 1:1)               | SHEET 1 OF       | 2     |
|                                                                                |                                                                                                                                                                                                                | DRAWING NUMBER: 630-9W4-250-2NC      |                  | ISSUE |
|                                                                                |                                                                                                                                                                                                                | PART NUMBER: 630-9W4-                | -250-2NC         | 1     |