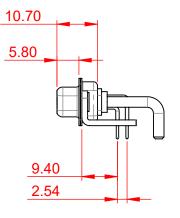

5000MΩ min.

-55°C ~ 125°C

1000V AC rms

| COMBINATION D-SUB                                                              |                                                                                                                                                                                                                | SW REFERENCE NO.: 630 COMBO ASSEMBLY |                  |       |
|--------------------------------------------------------------------------------|----------------------------------------------------------------------------------------------------------------------------------------------------------------------------------------------------------------|--------------------------------------|------------------|-------|
|                                                                                |                                                                                                                                                                                                                | DRAWN: C.B                           | DATE: JAN. 01/20 | 19    |
|                                                                                |                                                                                                                                                                                                                | CHECKED:                             | DATE:            |       |
| EDAC INC<br>TORONTO, ONTARIO<br>CANADA<br>YOUR CONNECTION TO QUALITY & SERVICE | THESE DRAWINGS AND SPECIFICATIONS<br>ARE THE PROPERTY OF EDAC INC.,AND<br>SHALL NOT BE REPRODUCED,OR COPIED<br>OR USED AS THE BASIS FOR THE<br>MANUFACTURE OR SALE OF APPARATUS<br>WITHOUT WRITTEN PERMISSION. | SCALE: (IN C.A.D. 1:1)               | SHEET 1 OF       | 2     |
|                                                                                |                                                                                                                                                                                                                | DRAWING NUMBER: 630-9W4-250-2NC      |                  | ISSUE |
|                                                                                |                                                                                                                                                                                                                | PART NUMBER: 630-9W4-                | -250-2NC         | 1     |