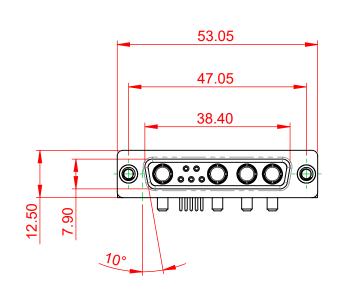

5000MΩ min.

-55°C ~ 125°C

1000V AC rms

| COMBINATION D-SUB                                                              |                                                                                                                                                                                                                | SW REFERENCE NO.: 630 COMBO ASSEMBLY |                  |       |
|--------------------------------------------------------------------------------|----------------------------------------------------------------------------------------------------------------------------------------------------------------------------------------------------------------|--------------------------------------|------------------|-------|
|                                                                                |                                                                                                                                                                                                                | DRAWN: C.B                           | DATE: JAN. 01/20 | 19    |
|                                                                                |                                                                                                                                                                                                                | CHECKED:                             | DATE:            |       |
| EDAC INC<br>TORONTO, ONTARIO<br>CANADA<br>YOUR CONNECTION TO QUALITY & SERVICE | THESE DRAWINGS AND SPECIFICATIONS<br>ARE THE PROPERTY OF EDAC INC.,AND<br>SHALL NOT BE REPRODUCED,OR COPIED<br>OR USED AS THE BASIS FOR THE<br>MANUFACTURE OR SALE OF APPARATUS<br>WITHOUT WRITTEN PERMISSION. | SCALE: (IN C.A.D. 1:1)               | SHEET 1 OF       | 2     |
|                                                                                |                                                                                                                                                                                                                | DRAWING NUMBER: 630-9W4-250-2NC      |                  | ISSUE |
|                                                                                |                                                                                                                                                                                                                | PART NUMBER: 630-9W4-                | -250-2NC         | 1     |