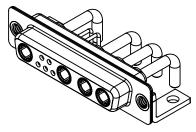

5000MΩ min.

-55°C ~ 125°C

1000V AC rms

| COMBINATION D-SUB                                                              |                                                                                                                                                                                                                | SW REFERENCE NO.: 630 COMBO ASSEMBLY |                  |       |
|--------------------------------------------------------------------------------|----------------------------------------------------------------------------------------------------------------------------------------------------------------------------------------------------------------|--------------------------------------|------------------|-------|
|                                                                                |                                                                                                                                                                                                                | DRAWN: C.B                           | DATE: JAN. 01/20 | 19    |
|                                                                                |                                                                                                                                                                                                                | CHECKED:                             | DATE:            |       |
| EDAC INC<br>TORONTO, ONTARIO<br>CANADA<br>YOUR CONNECTION TO QUALITY & SERVICE | THESE DRAWINGS AND SPECIFICATIONS<br>ARE THE PROPERTY OF EDAC INC.,AND<br>SHALL NOT BE REPRODUCED,OR COPIED<br>OR USED AS THE BASIS FOR THE<br>MANUFACTURE OR SALE OF APPARATUS<br>WITHOUT WRITTEN PERMISSION. | SCALE: (IN C.A.D. 1:1)               | SHEET 1 OF       | 2     |
|                                                                                |                                                                                                                                                                                                                | DRAWING NUMBER: 630-9W4-250-2NC      |                  | ISSUE |
|                                                                                |                                                                                                                                                                                                                | PART NUMBER: 630-9W4-                | -250-2NC         | 1     |