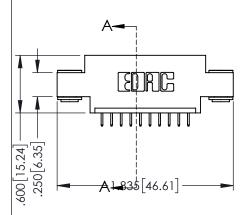

<u>Contact Dimensions:</u>
525-P.C. Tail .018 Sq.(0.46 Sq.) - Tail LG=.150(3.81)
.100 (2.54) Contact Spacing x .200 (5.08) Row Spacing

..330[8.38] CARD SLOT .160[4.06] POINT OF CONTACT

1

- INSULATOR MATERIAL: THERMOPLASTIC PBT BLACK, UL 94V-0
- CONTACT MATERIAL; COPPER TIN ALLOY CONTACT PLATING: GOLD ON THE MATING AREA, TIN PLATING ON THE CONTACT TAILS, NICKEL UNDERPLATE

| 345/395 SERIES CARD EDGE CONNECTOR |
|------------------------------------|
| PART NUMBER: 395-010-525-603       |

| ACAD REFERENCE NO. 345-ENG-MASTER |                 |           |  |  |
|-----------------------------------|-----------------|-----------|--|--|
| DRAWN: R.STA.MONICA               | DATE: <b>MA</b> | Y.16/2017 |  |  |
| CHECKED:                          | DATE:           |           |  |  |
| SCALE: 1:1                        | SHEET 1         | OF 2      |  |  |
| DRAWING NUMBER                    |                 | ISSUE     |  |  |
| 24E ENIC MARTED                   | 1 1             |           |  |  |