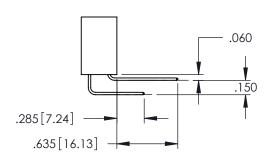

<u>Contact Dimensions:</u>
525-P.C. Tail .018 Sq.(0.46 Sq.) - Tail LG=.150(3.81)
.100 (2.54) Contact Spacing x .200 (5.08) Row Spacing

..330[8.38] CARD SLOT .160[4.06] POINT OF CONTACT

1

- INSULATOR MATERIAL: THERMOPLASTIC PBT BLACK, UL 94V-0
- CONTACT MATERIAL; COPPER TIN ALLOY CONTACT PLATING: GOLD ON THE MATING AREA, TIN PLATING ON THE CONTACT TAILS, NICKEL UNDERPLATE

| 345/395 SERIES CARD EDGE CONNECTOR |
|------------------------------------|
| PART NUMBER: 395-010-525-603       |

| ACAD REFERENCE NO. 345-ENG-MASTER |                 |           |  |  |
|-----------------------------------|-----------------|-----------|--|--|
| DRAWN: R.STA.MONICA               | DATE: <b>MA</b> | Y.16/2017 |  |  |
| CHECKED:                          | DATE:           |           |  |  |
| SCALE: 1:1                        | SHEET 1         | OF 2      |  |  |
| DRAWING NUMBER                    |                 | ISSUE     |  |  |
| 24E ENIC MARTED                   | 1 1             |           |  |  |