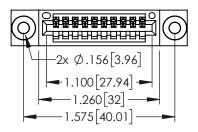

<u>Contact Dimensions:</u>
525-P.C. Tail .018 Sq.(0.46 Sq.) - Tail LG=.150(3.81)
.100 (2.54) Contact Spacing x .200 (5.08) Row Spacing

..330[8.38] CARD SLOT .160[4.06] POINT OF CONTACT

1

- INSULATOR MATERIAL: THERMOPLASTIC PBT BLACK, UL 94V-0
- CONTACT MATERIAL; COPPER TIN ALLOY CONTACT PLATING: GOLD ON THE MATING AREA, TIN PLATING ON THE CONTACT TAILS, NICKEL UNDERPLATE

| 345/395 SERIES CARD EDGE CONNECTOR |
|------------------------------------|
| PART NUMBER: 395-010-525-603       |

| ACAD REFERENCE NO. 345-ENG-MASTER |                 |           |  |  |
|-----------------------------------|-----------------|-----------|--|--|
| DRAWN: R.STA.MONICA               | DATE: <b>MA</b> | Y.16/2017 |  |  |
| CHECKED:                          | DATE:           |           |  |  |
| SCALE: 1:1                        | SHEET 1         | OF 2      |  |  |
| DRAWING NUMBER                    |                 | ISSUE     |  |  |
| 24E ENIC MARTED                   | 1 1             |           |  |  |