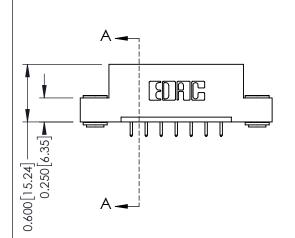

**Mounting Option** 

03-.116 (2.95) I.D. Floating Eyelets

**Contact Detail** 

521-P.C. Tail .025 Sq.(0.64 Sq.) - Tail LG=.150(3.81) .156 [3.96] Contact Spacing x .200 [5.08] Row Spacing

THIS IS A C.A.D. GENERATED DRAWING DO NOT MAKE MANUAL REVISIONS TO MASTER.