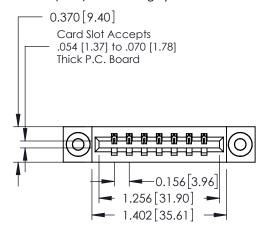

**Mounting Option** 

03-.116 (2.95) I.D. Floating Eyelets

**Contact Detail** 

521-P.C. Tail .025 Sq.(0.64 Sq.) - Tail LG=.150(3.81) .156 [3.96] Contact Spacing x .200 [5.08] Row Spacing

THIS IS A C.A.D. GENERATED DRAWING DO NOT MAKE MANUAL REVISIONS TO MASTER.