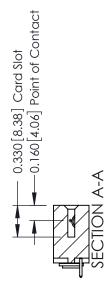

**Mounting Option** 

03-.116 (2.95) I.D. Floating Eyelets

**Contact Detail** 

521-P.C. Tail .025 Sq.(0.64 Sq.) - Tail LG=.150(3.81) .156 [3.96] Contact Spacing x .200 [5.08] Row Spacing

THIS IS A C.A.D. GENERATED DRAWING DO NOT MAKE MANUAL REVISIONS TO MASTER.