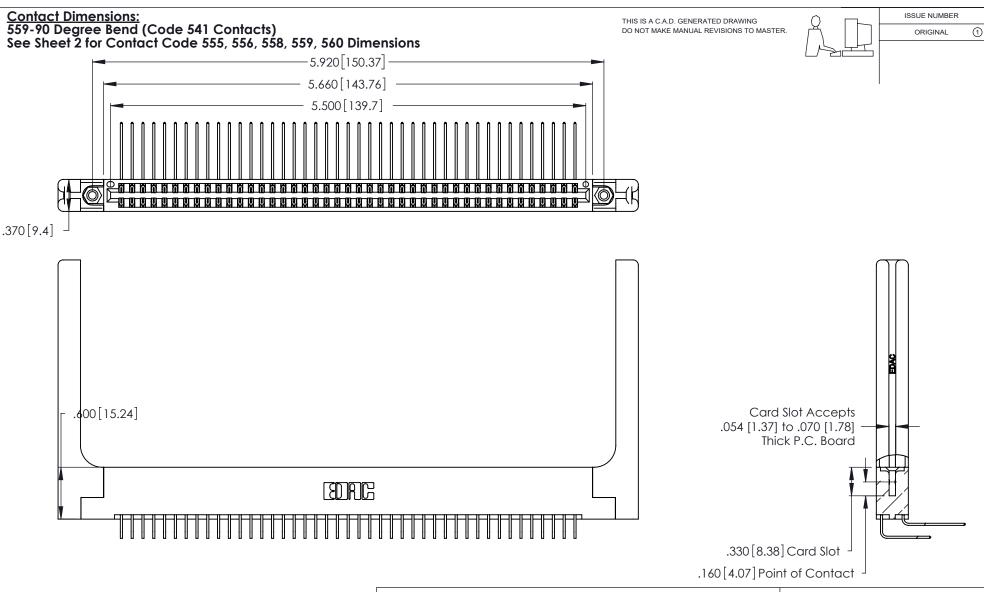

- INSULATOR MATERIAL: THERMOPLASTIC POLYESTER, UL 94V-0 CONTACT MATERIAL; COPPER, NICKEL, TIN ALLOY CA-725
- CONTACT PLATING: GOLD ON THE MATING AREA, TIN-LEAD ON THE CONTACT TAILS, NICKEL UNDERPLATE

| 346/396 SERIES CARD EDGE CONNECTOR |
|------------------------------------|
| PART NUMBER: 346-086-559-258       |

THIS IS A C.A.D. GENERATED DRAWING DO NOT MAKE MANUAL REVISIONS TO MASTER.

ISSUE NUMBER

ORIGINAL

1

**Contact Code 555** 

Contact Code 556

**Contact Code 558** 

**Contact Code 559** 