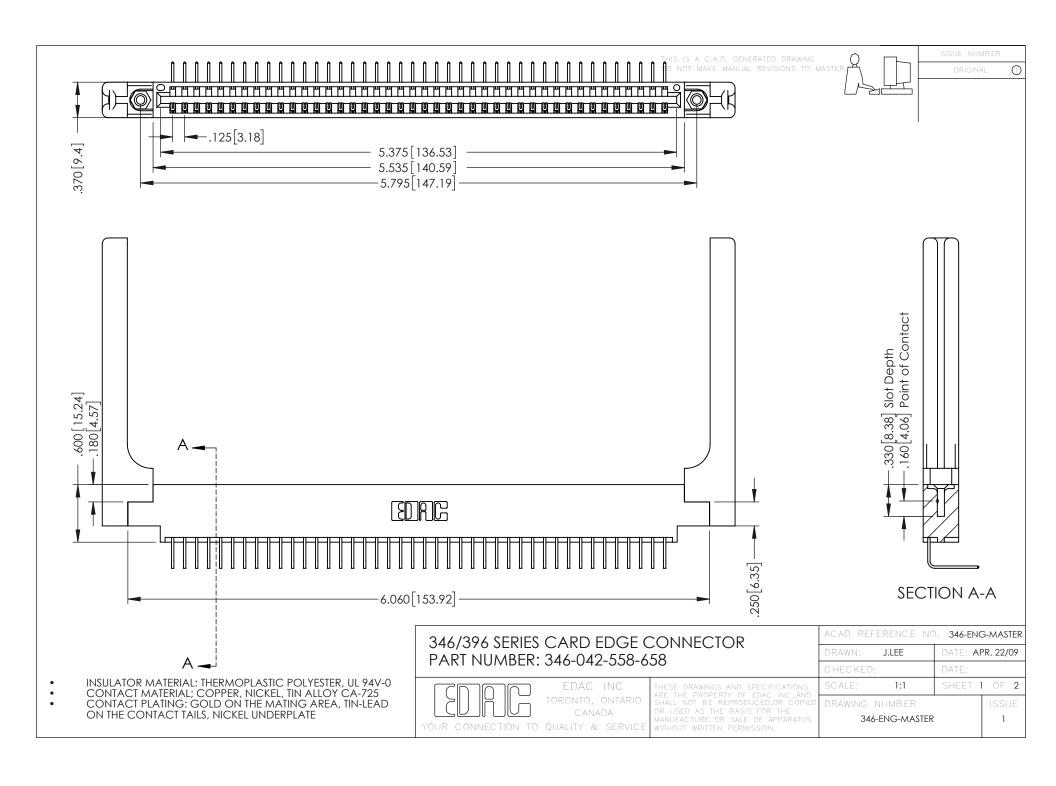

**Contact Code 555** 

**Contact Code 556** 

INSULATOR MATERIAL: THERMOPLASTIC POLYESTER, UL 94V-0 CONTACT MATERIAL; COPPER, NICKEL, TIN ALLOY CA-725

CONTACT PLATING: GOLD ON THE MATING AREA, TIN-LEAD ON THE CONTACT TAILS, NICKEL UNDERPLATE

## 346/396 SERIES CARD EDGE CONNECTOR CONTACT CODE 555,556,558,559,560 DIMENSIONS

YOUR CONNECTION TO QUALITY & SERVICE

|   | ACAD REFERENCE NO. 346-ENG-MASTER |                  |
|---|-----------------------------------|------------------|
|   | DRAWN: J.LEE                      | DATE: APR. 22/09 |
|   | CHECKED:                          | DATE:            |
|   | SCALE: 1:1                        | SHEET 2 OF 2     |
| D | DRAWING NUMBER                    | ISSUE            |