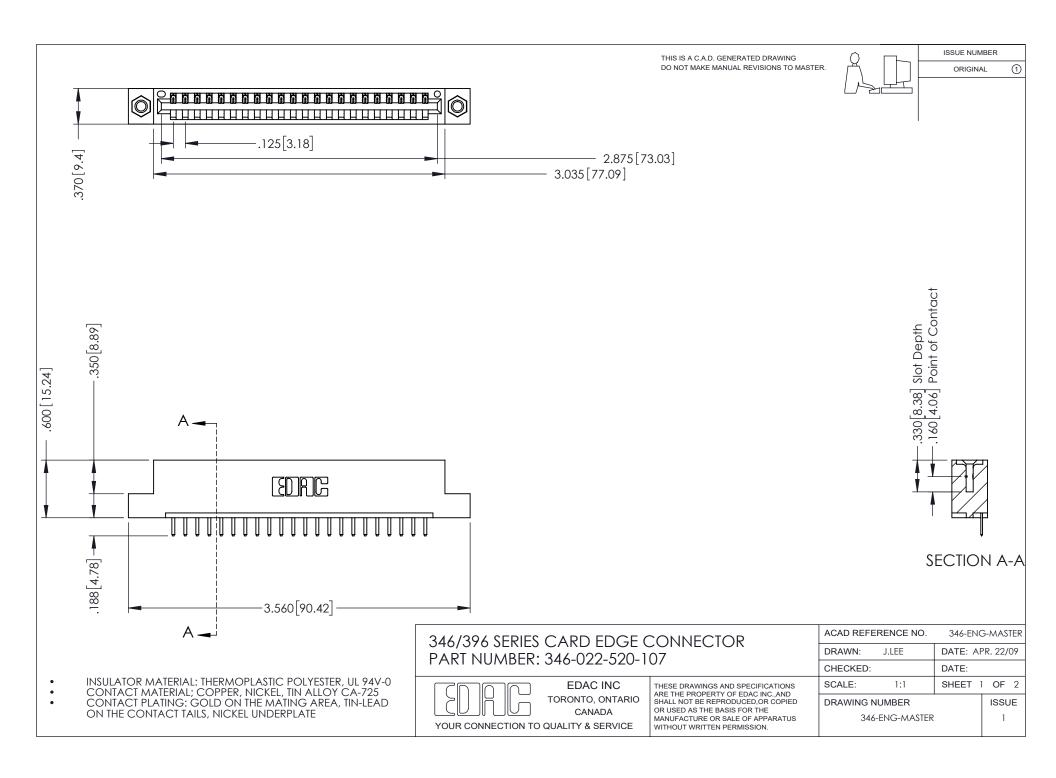

## **Contact Code 556**

INSULATOR MATERIAL: THERMOPLASTIC POLYESTER, UL 94V-0 CONTACT MATERIAL; COPPER, NICKEL, TIN ALLOY CA-725 CONTACT PLATING: GOLD ON THE MATING AREA, TIN-LEAD

ON THE CONTACT TAILS, NICKEL UNDERPLATE

## 346/396 SERIES CARD EDGE CONNECTOR CONTACT CODE 555,556,558,559,560 DIMENSIONS

YOUR CONNECTION TO QUALITY & SERVICE

**EDAC INC** TORONTO, ONTARIO CANADA

THESE DRAWINGS AND SPECIFICATIONS ARE THE PROPERTY OF EDAC INC.,AND SHALL NOT BE REPRODUCED, OR COPIED OR USED AS THE BASIS FOR THE MANUFACTURE OR SALE OF APPARATUS WITHOUT WRITTEN PERMISSION.