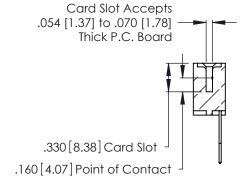

THIS IS A C.A.D. GENERATED DRAWING DO NOT MAKE MANUAL REVISIONS TO MASTER.

ISSUE NUMBER

ORIGINAL

1

**Contact Code 555** 

Contact Code 556

**Contact Code 558** 

**Contact Code 559** 

Contact Code 560

INSULATOR MATERIAL: THERMOPLASTIC POLYESTER, UL 94V-0 CONTACT MATERIAL; COPPER, NICKEL, TIN ALLOY CA-725 CONTACT PLATING: GOLD ON THE MATING AREA, TIN-LEAD

ON THE CONTACT TAILS, NICKEL UNDERPLATE

346/396 SERIES CARD EDGE CONNECTOR CONTACT CODE 555,556,558,559,560 DIMENSIONS

YOUR CONNECTION TO QUALITY & SERVICE

**EDAC INC** TORONTO, ONTARIO CANADA

THESE DRAWINGS AND SPECIFICATIONS ARE THE PROPERTY OF EDAC INC.,AND SHALL NOT BE REPRODUCED, OR COPIED OR USED AS THE BASIS FOR THE MANUFACTURE OR SALE OF APPARATUS WITHOUT WRITTEN PERMISSION.