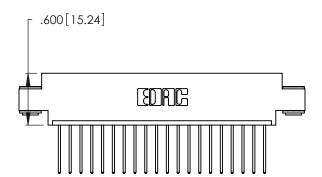

THIS IS A C.A.D. GENERATED DRAWING DO NOT MAKE MANUAL REVISIONS TO MASTER.

| 346/396 SERIES CARD EDGE CONNECTOR |
|------------------------------------|
| PART NUMBER: 346-020-540-603       |

**EDAC INC** TORONTO, ONTARIO CANADA

THESE DRAWINGS AND SPECIFICATIONS ARE THE PROPERTY OF EDAC INC.,AND SHALL NOT BE REPRODUCED, OR COPIED OR USED AS THE BASIS FOR THE MANUFACTURE OR SALE OF APPARATUS WITHOUT WRITTEN PERMISSION.

|                | ACAD REFERENCE NO. |        | 346-ENG-MASTER |           |
|----------------|--------------------|--------|----------------|-----------|
|                | DRAWN:             | J.LEE  | DATE: AF       | PR. 22/09 |
|                | CHECKED:           |        | DATE:          |           |
|                | SCALE:             | N.T.S  | SHEET          | OF 2      |
|                | DRAWING N          | IUMBER |                | ISSUE     |
| 346-ENG-MASTER |                    |        |                | 1         |