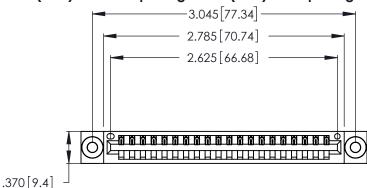

THIS IS A C.A.D. GENERATED DRAWING DO NOT MAKE MANUAL REVISIONS TO MASTER.

| 346/396 SERIES CARD EDGE CONNECTOR |
|------------------------------------|
| PART NUMBER: 346-020-540-603       |

**EDAC INC** TORONTO, ONTARIO CANADA

THESE DRAWINGS AND SPECIFICATIONS ARE THE PROPERTY OF EDAC INC.,AND SHALL NOT BE REPRODUCED, OR COPIED OR USED AS THE BASIS FOR THE MANUFACTURE OR SALE OF APPARATUS WITHOUT WRITTEN PERMISSION.

|                | ACAD REFERENCE NO. |        | 346-ENG-MASTER |           |
|----------------|--------------------|--------|----------------|-----------|
|                | DRAWN:             | J.LEE  | DATE: AF       | PR. 22/09 |
|                | CHECKED:           |        | DATE:          |           |
|                | SCALE:             | N.T.S  | SHEET          | OF 2      |
|                | DRAWING N          | IUMBER |                | ISSUE     |
| 346-ENG-MASTER |                    |        |                | 1         |