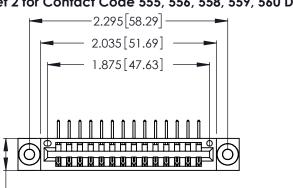

THIS IS A C.A.D. GENERATED DRAWING DO NOT MAKE MANUAL REVISIONS TO MASTER.

ISSUE NUMBER

ORIGINAL

1

**Contact Code 555** 

Contact Code 556

**Contact Code 558** 

**Contact Code 559** 

**Contact Code 560** 

INSULATOR MATERIAL: THERMOPLASTIC POLYESTER, UL 94V-0 CONTACT MATERIAL; COPPER, NICKEL, TIN ALLOY CA-725 CONTACT PLATING: GOLD ON THE MATING AREA, TIN-LEAD

ON THE CONTACT TAILS, NICKEL UNDERPLATE

346/396 SERIES CARD EDGE CONNECTOR CONTACT CODE 555,556,558,559,560 DIMENSIONS

YOUR CONNECTION TO QUALITY & SERVICE

**EDAC INC** TORONTO, ONTARIO CANADA

THESE DRAWINGS AND SPECIFICATIONS ARE THE PROPERTY OF EDAC INC.,AND SHALL NOT BE REPRODUCED, OR COPIED OR USED AS THE BASIS FOR THE MANUFACTURE OR SALE OF APPARATUS WITHOUT WRITTEN PERMISSION.