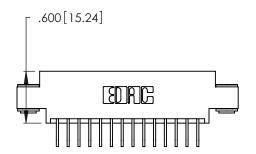

Contact Dimensions:
558-90 Degree Bend (Code 541 Contacts)
See Sheet 2 for Contact Code 555, 556, 558, 559, 560 Dimensions

.370 [9.4]

- INSULATOR MATERIAL: THERMOPLASTIC POLYESTER, UL 94V-0 CONTACT MATERIAL; COPPER, NICKEL, TIN ALLOY CA-725
- CONTACT PLATING: GOLD ON THE MATING AREA, TIN-LEAD ON THE CONTACT TAILS, NICKEL UNDERPLATE

THIS IS A C.A.D. GENERATED DRAWING DO NOT MAKE MANUAL REVISIONS TO MASTER.

| 346/396 SERIES CARD EDGE CONNECTOR |
|------------------------------------|
| PART NUMBER: 346-014-558-603       |

**EDAC INC** TORONTO, ONTARIO CANADA