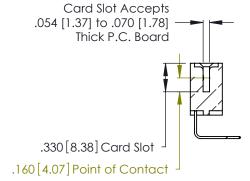

Contact Dimensions:
558-90 Degree Bend (Code 541 Contacts)
See Sheet 2 for Contact Code 555, 556, 558, 559, 560 Dimensions

.370 [9.4]

- INSULATOR MATERIAL: THERMOPLASTIC POLYESTER, UL 94V-0 CONTACT MATERIAL; COPPER, NICKEL, TIN ALLOY CA-725
- CONTACT PLATING: GOLD ON THE MATING AREA, TIN-LEAD ON THE CONTACT TAILS, NICKEL UNDERPLATE

THIS IS A C.A.D. GENERATED DRAWING DO NOT MAKE MANUAL REVISIONS TO MASTER.

| 346/396 SERIES CARD EDGE CONNECTOR |
|------------------------------------|
| PART NUMBER: 346-014-558-603       |

**EDAC INC** TORONTO, ONTARIO CANADA