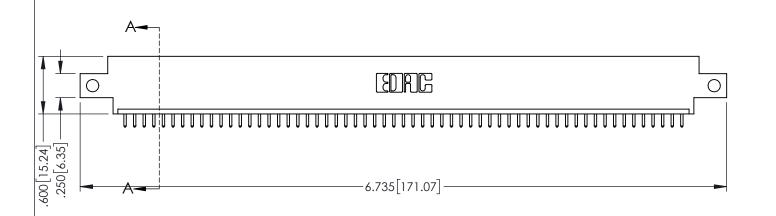

345/395 SERIES CARD EDGE CONNECTOR

PART NUMBER: 345-059-521-612

YOUR CONNECTION TO QUALITY & SERVICE

THESE DRAWINGS AND SPECIFICATIONS ARE THE PROPERTY OF EDAC INC.,AND SHALL NOT BE REPRODUCED,OR COPIED OR USED AS THE BASIS FOR THE MANUFACTURE OR SALE OF APPARATUS WITHOUT WRITTEN PERMISSION.

| ACAD REFERENCE NO. 345-ENG-MASTER |                  |  |
|-----------------------------------|------------------|--|
| DRAWN: R.STA.MONICA               | DATE:MAY.16/2017 |  |
| CHECKED:                          | DATE:            |  |
| SCALE: 1:1                        | SHEET 1 OF 2     |  |
| DRAWING NUMBER                    | ISSUE            |  |
| 345-ENG-MASTER                    | 1                |  |