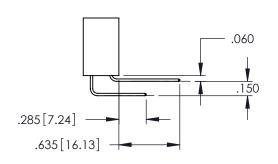

<u>Contact Dimensions:</u>
521-P.C. Tail .025 Sq.(0.64 Sq.) - Tail LG=.150(3.81)
.100 (2.54) Contact Spacing x .200 (5.08) Row Spacing

THIS IS A C.A.D. GENERATED DRAWING DO NOT MAKE MANUAL REVISIONS TO MASTI

345/395 SERIES CARD EDGE CONNECTOR

PART NUMBER: 345-059-521-612

YOUR CONNECTION TO QUALITY & SERVICE

THESE DRAWINGS AND SPECIFICATIONS ARE THE PROPERTY OF EDAC INC.,AND SHALL NOT BE REPRODUCED,OR COPIED OR USED AS THE BASIS FOR THE MANUFACTURE OR SALE OF APPARATUS WITHOUT WRITTEN PERMISSION.