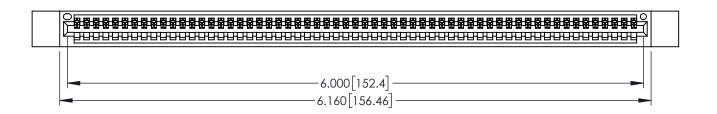

345/395 SERIES CARD EDGE CONNECTOR

PART NUMBER: 345-059-521-612

YOUR CONNECTION TO QUALITY & SERVICE

THESE DRAWINGS AND SPECIFICATIONS ARE THE PROPERTY OF EDAC INC.,AND SHALL NOT BE REPRODUCED,OR COPIED OR USED AS THE BASIS FOR THE MANUFACTURE OR SALE OF APPARATUS WITHOUT WRITTEN PERMISSION.

| ACAD REFERENCE NO. 345-ENG-MASTER |                  |  |
|-----------------------------------|------------------|--|
| DRAWN: R.STA.MONICA               | DATE:MAY.16/2017 |  |
| CHECKED:                          | DATE:            |  |
| SCALE: 1:1                        | SHEET 1 OF 2     |  |
| DRAWING NUMBER                    | ISSUE            |  |
| 345-ENG-MASTER                    | 1                |  |