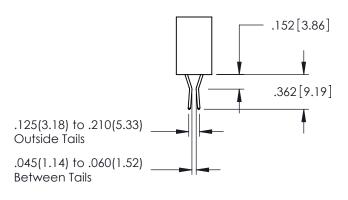

## Contact Code 559

## **Contact Code 560**

INSULATOR MATERIAL: THERMOPLASTIC POLYESTER, UL 94V-0 DAP MATERIAL AVAILABLE UPON REQUEST

CONTACT MATERIAL; COPPER ALLOY CONTACT PLATING: GOLD ON THE MATING AREA, TIN PLATING ON THE CONTACT TAILS, NICKEL UNDERPLATE

## 345/395 SERIES CARD EDGE CONNECTOR CONTACT CODE 555,556,558,559,560 DIMENSIONS

YOUR CONNECTION TO QUALITY & SERVICE

|   | ACAD REFERENCE NO. 345-ENG-MASTER |                  |  |
|---|-----------------------------------|------------------|--|
|   | DRAWN: R.STA.MONICA               | DATE:MAY.16/2017 |  |
|   | CHECKED:                          | DATE:            |  |
|   | SCALE: 1:1                        | SHEET 2 OF 2     |  |
| D | DRAWING NUMBER                    | ISSUE            |  |