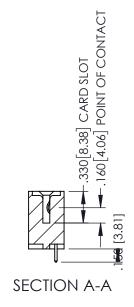

<u>Contact Dimensions:</u>
521-P.C. Tail .025 Sq.(0.64 Sq.) - Tail LG=.150(3.81)
.100 (2.54) Contact Spacing x .200 (5.08) Row Spacing

THIS IS A C.A.D. GENERATED DRAWING DO NOT MAKE MANUAL REVISIONS TO MASTI