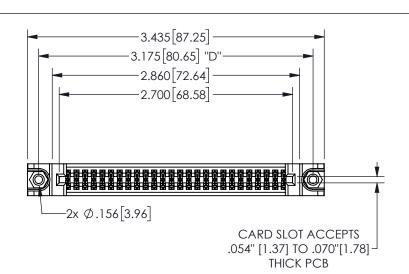

THIS IS A C.A.D. GENERATED DRAWING DO NOT MAKE MANUAL REVISIONS TO MASTER.

ISSUE NUMBER

ORIGINAL

.160 4.06 .330[8.38] POINT OF CARD SLOT CONTACT .370 9.4

.240[6.1] .600[15.24] 250 [6.35] .100[2.54]

<u>Contact Dimensions:</u>
523-P.C. Tail .025 Sq.(0.64 Sq.) - Tail LG=.390(9.91)
.100 (2.54) Contact Spacing x .200 (5.08) Row Spacing

345/395 SERIES CARD EDGE CONNECTOR PART NUMBER: 345-052-523-588

YOUR CONNECTION TO QUALITY & SERVICE

**EDAC INC** TORONTO, ONTARIO CANADA

WITHOUT WRITTEN PERMISSION.

| ACAD REFERENCE NO.  |                | 345-ENG-MASTER   |       |
|---------------------|----------------|------------------|-------|
| DRAWN: R.STA.MONICA |                | DATE:MAY.16/2017 |       |
| CHECKED:            |                | DATE:            |       |
| SCALE:              | NTS            | SHEET            | OF 2  |
| DRAWING             | 3 NUMBER       |                  | ISSUE |
| 3                   | 345-ENG-MASTER |                  | 1     |