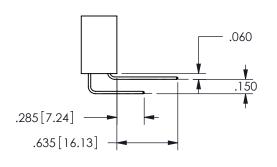

SECTION A-A

THESE DRAWINGS AND SPECIFICATIONS ARE THE PROPERTY OF EDAC INC.,AND SHALL NOT BE REPRODUCED,OR COPIED OR USED AS THE BASIS FOR THE MANUFACTURE OR SALE OF APPARATUS

ISSUE NUMBER ORIGINAL

1

**Contact Code 558** 

Contact Code 559

**Contact Code 560** 

INSULATOR MATERIAL: THERMOPLASTIC POLYESTER, UL 94V-0

DAP MATERIAL AVAILABLE UPON REQUEST

CONTACT MATERIAL; COPPER ALLOY

CONTACT PLATING: GOLD ON THE MATING AREA, TIN PLATING ON THE CONTACT TAILS, NICKEL UNDERPLATE

345/395 SERIES CARD EDGE CONNECTOR CONTACT CODE 555,556,558,559,560 DIMENSIONS

YOUR CONNECTION TO QUALITY & SERVICE

**EDAC INC** TORONTO, ONTARIO CANADA

THESE DRAWINGS AND SPECIFICATIONS ARE THE PROPERTY OF EDAC INC.,AND SHALL NOT BE REPRODUCED, OR COPIED OR USED AS THE BASIS FOR THE MANUFACTURE OR SALE OF APPARATUS WITHOUT WRITTEN PERMISSION.