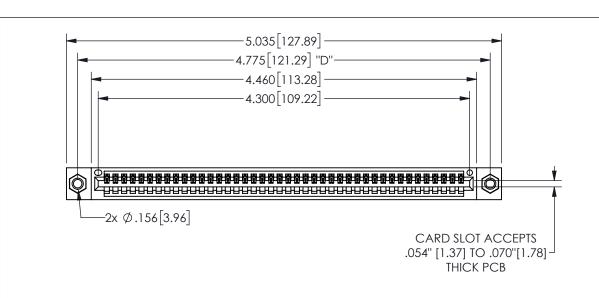

| 345/395 SERIES CARD EDGE CONNECTOR |
|------------------------------------|
| PART NUMBER: 345-042-541-407       |

YOUR CONNECTION TO QUALITY & SERVICE

**EDAC INC** TORONTO, ONTARIO CANADA

THESE DRAWINGS AND SPECIFICATIONS ARE THE PROPERTY OF EDAC INC.,AND SHALL NOT BE REPRODUCED,OR COPIED OR USED AS THE BASIS FOR THE MANUFACTURE OR SALE OF APPARATUS WITHOUT WRITTEN PERMISSION.

| ACAD REFERENCE NO. |                                   | 345-ENG-MASTER |           |
|--------------------|-----------------------------------|----------------|-----------|
| DRAWN:             | AWN: R.STA.MONICA DATE:MAY.16/201 |                | Y.16/2017 |
| CHECKE             | D:                                | DATE:          |           |
| SCALE:             | NTS                               | SHEET          | OF 2      |
| DRAWING            | NUMBER                            |                | ISSUE     |
| 345-ENG-MASTER     |                                   |                | 1         |