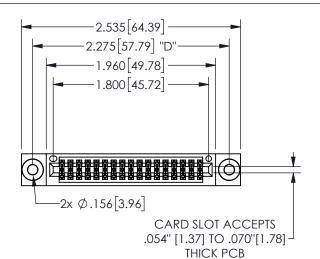

## 345/395 SERIES CARD EDGE CONNECTOR PART NUMBER: 345-034-524-503

EDAC INC TORONTO, ONTARIO CANADA

YOUR CONNECTION TO QUALITY & SERVICE

THESE DRAWINGS AND SPECIFICATIONS ARE THE PROPERTY OF EDAC INC.,AND SHALL NOT BE REPRODUCED,OR COPIED OR USED AS THE BASIS FOR THE MANUFACTURE OR SALE OF APPARATUS WITHOUT WRITTEN PERMISSION.