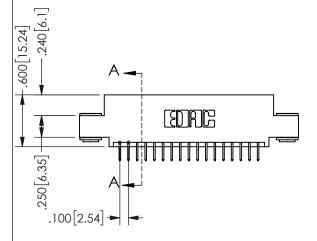

## 345/395 SERIES CARD EDGE CONNECTOR PART NUMBER: 345-034-524-503

EDAC INC TORONTO, ONTARIO CANADA

YOUR CONNECTION TO QUALITY & SERVICE

THESE DRAWINGS AND SPECIFICATIONS ARE THE PROPERTY OF EDAC INC.,AND SHALL NOT BE REPRODUCED,OR COPIED OR USED AS THE BASIS FOR THE MANUFACTURE OR SALE OF APPARATUS WITHOUT WRITTEN PERMISSION.

| SECTION A-A         |        |                  |       |
|---------------------|--------|------------------|-------|
| ACAD REFERENCE NO.  |        | 345-ENG-MASTER   |       |
| DRAWN: R.STA.MONICA |        | DATE:MAY.16/2017 |       |
| CHECKED:            |        | DATE:            |       |
| SCALE:              | NTS    | SHEET            | OF 2  |
| DRAWING             | NUMBER |                  | ISSUE |
| 345-ENG-MASTER      |        |                  | 1     |

SECTION A\_A

ISSUE NUMBER ORIGINAL

1

**Contact Code 558** 

Contact Code 559

**Contact Code 560** 

INSULATOR MATERIAL: THERMOPLASTIC POLYESTER, UL 94V-0

DAP MATERIAL AVAILABLE UPON REQUEST