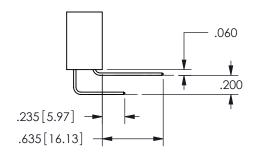

THIS IS A C.A.D. GENERATED DRAWING DO NOT MAKE MANUAL REVISIONS TO MASTER.

ISSUE NUMBER

ORIGINAL

1

<u>Contact Dimensions:</u>
524-P.C. Tail .018 Sq.(0.46 Sq.) - Tail LG=.175(4.45)
.100 (2.54) Contact Spacing x .200 (5.08) Row Spacing

.330[8.38] .160[4.06] POINT OF CONTACT

SECTION A\_A

ISSUE NUMBER ORIGINAL

1

**Contact Code 558** 

Contact Code 559

**Contact Code 560** 

INSULATOR MATERIAL: THERMOPLASTIC POLYESTER, UL 94V-0

DAP MATERIAL AVAILABLE UPON REQUEST