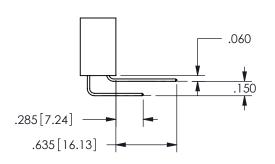

THIS IS A C.A.D. GENERATED DRAWING DO NOT MAKE MANUAL REVISIONS TO MASTER.

ISSUE NUMBER

ORIGINAL

1

<u>Contact Dimensions:</u>
524-P.C. Tail .018 Sq.(0.46 Sq.) - Tail LG=.175(4.45)
.100 (2.54) Contact Spacing x .200 (5.08) Row Spacing

.330[8.38] .160[4.06] POINT OF CONTACT

SECTION A\_A

ISSUE NUMBER ORIGINAL

1

**Contact Code 558** 

Contact Code 559

**Contact Code 560** 

INSULATOR MATERIAL: THERMOPLASTIC POLYESTER, UL 94V-0

DAP MATERIAL AVAILABLE UPON REQUEST