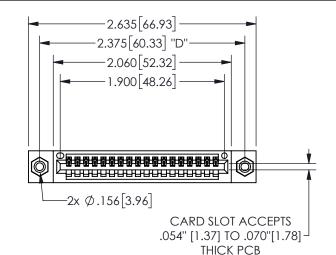

## **SECTION A-A**

345/395 SERIES CARD EDGE CONNECTOR PART NUMBER: 345-018-524-408

**EDAC INC** TORONTO, ONTARIO CANADA

THESE DRAWINGS AND SPECIFICATIONS ARE THE PROPERTY OF EDAC INC.,AND SHALL NOT BE REPRODUCED, OR COPIED OR USED AS THE BASIS FOR THE MANUFACTURE OR SALE OF APPARATUS WITHOUT WRITTEN PERMISSION.

| ACAD REFERENCE NO. |              | 345-ENG-MASTER   |       |
|--------------------|--------------|------------------|-------|
| DRAWN:             | R.STA.MONICA | DATE:MAY.16/2017 |       |
| CHECKED:           |              | DATE:            |       |
| SCALE:             | NTS          | SHEET            | OF 2  |
| DRAWING NUMBER     |              |                  | ISSUE |
| 345-ENG-MASTER     |              | 1                |       |
|                    |              |                  |       |