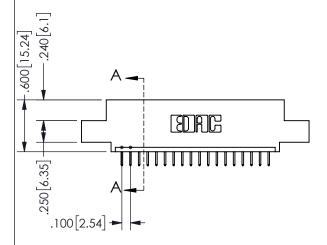

THIS IS A C.A.D. GENERATED DRAWING DO NOT MAKE MANUAL REVISIONS TO MASTER.

ISSUE NUMBER

ORIGINAL

1

<u>Contact Dimensions:</u>
524-P.C. Tail .018 Sq.(0.46 Sq.) - Tail LG=.175(4.45)
.100 (2.54) Contact Spacing x .200 (5.08) Row Spacing

.160 4.06 .330[8.38] POINT OF CARD SLOT CONTACT

ORIGINAL 1

ISSUE NUMBER

**Contact Code 558** 

Contact Code 559

**Contact Code 560** 

INSULATOR MATERIAL: THERMOPLASTIC POLYESTER, UL 94V-0 DAP MATERIAL AVAILABLE UPON REQUEST

CONTACT MATERIAL; COPPER ALLOY CONTACT PLATING: GOLD ON THE MATING AREA, TIN PLATING ON THE CONTACT TAILS, NICKEL UNDERPLATE