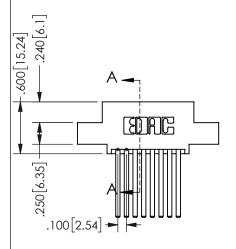

345/395 SERIES CARD EDGE CONNECTOR PART NUMBER: 345-016-544-504

YOUR CONNECTION TO QUALITY & SERVICE

**EDAC INC** TORONTO, ONTARIO CANADA

THESE DRAWINGS AND SPECIFICATIONS ARE THE PROPERTY OF EDAC INC., AND SHALL NOT BE REPRODUCED,OR COPIED OR USED AS THE BASIS FOR THE MANUFACTURE OR SALE OF APPARATUS WITHOUT WRITTEN PERMISSION.

|  | O                   |                  |
|--|---------------------|------------------|
|  | ACAD REFERENCE NO.  | 345-ENG-MASTER   |
|  | DRAWN: R.STA.MONICA | DATE:MAY.16/2017 |
|  | CHECKED:            | DATE:            |
|  | SCALE: NTS          | SHEET 1 OF 2     |
|  | DRAWING NUMBER      | ISSUE            |
|  | 345-ENG-MASTER      | 1                |