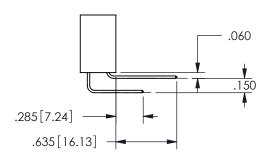

## SECTION A-A

ISSUE NUMBER ORIGINAL

1

**Contact Code 558** 

Contact Code 559

**Contact Code 560** 

INSULATOR MATERIAL: THERMOPLASTIC POLYESTER, UL 94V-0 DAP MATERIAL AVAILABLE UPON REQUEST

CONTACT MATERIAL; COPPER ALLOY CONTACT PLATING: GOLD ON THE MATING AREA, TIN PLATING ON THE CONTACT TAILS, NICKEL UNDERPLATE

## 345/395 SERIES CARD EDGE CONNECTOR CONTACT CODE 555,556,558,559,560 DIMENSIONS

YOUR CONNECTION TO QUALITY & SERVICE

**EDAC INC** TORONTO, ONTARIO CANADA

THESE DRAWINGS AND SPECIFICATIONS ARE THE PROPERTY OF EDAC INC.,AND SHALL NOT BE REPRODUCED, OR COPIED OR USED AS THE BASIS FOR THE MANUFACTURE OR SALE OF APPARATUS WITHOUT WRITTEN PERMISSION.

| ACAD REFERENCE NO.  | 345-ENG-MASTER   |
|---------------------|------------------|
| DRAWN: R.STA.MONICA | DATE:MAY.16/2017 |
| CHECKED:            | DATE:            |
| SCALE: 1:1          | SHEET 2 OF 2     |
| DRAWING NUMBER      | ISSUE            |
| 0.45 5110 1440750   | ,                |