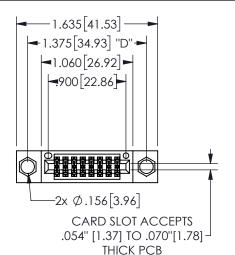

345/395 SERIES CARD EDGE CONNECTOR PART NUMBER: 345-016-544-504

YOUR CONNECTION TO QUALITY & SERVICE

**EDAC INC** TORONTO, ONTARIO CANADA

THESE DRAWINGS AND SPECIFICATIONS ARE THE PROPERTY OF EDAC INC., AND SHALL NOT BE REPRODUCED,OR COPIED OR USED AS THE BASIS FOR THE MANUFACTURE OR SALE OF APPARATUS WITHOUT WRITTEN PERMISSION.

|  | O                   |                  |
|--|---------------------|------------------|
|  | ACAD REFERENCE NO.  | 345-ENG-MASTER   |
|  | DRAWN: R.STA.MONICA | DATE:MAY.16/2017 |
|  | CHECKED:            | DATE:            |
|  | SCALE: NTS          | SHEET 1 OF 2     |
|  | DRAWING NUMBER      | ISSUE            |
|  | 345-ENG-MASTER      | 1                |