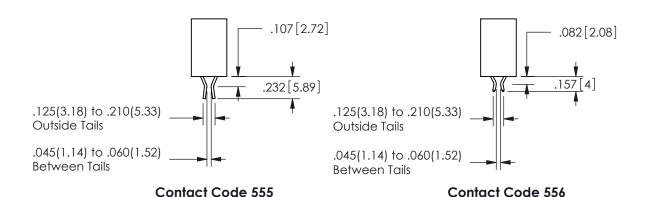

## SECTION A-A

ISSUE NUMBER ORIGINAL

1

**Contact Code 558** 

Contact Code 559

**Contact Code 560** 

INSULATOR MATERIAL: THERMOPLASTIC POLYESTER, UL 94V-0 DAP MATERIAL AVAILABLE UPON REQUEST

CONTACT MATERIAL; COPPER ALLOY CONTACT PLATING: GOLD ON THE MATING AREA, TIN PLATING ON THE CONTACT TAILS, NICKEL UNDERPLATE

## 345/395 SERIES CARD EDGE CONNECTOR CONTACT CODE 555,556,558,559,560 DIMENSIONS

YOUR CONNECTION TO QUALITY & SERVICE

**EDAC INC** TORONTO, ONTARIO CANADA

THESE DRAWINGS AND SPECIFICATIONS ARE THE PROPERTY OF EDAC INC.,AND SHALL NOT BE REPRODUCED, OR COPIED OR USED AS THE BASIS FOR THE MANUFACTURE OR SALE OF APPARATUS WITHOUT WRITTEN PERMISSION.

| ACAD REFERENCE NO.  | 345-ENG-MASTER   |
|---------------------|------------------|
| DRAWN: R.STA.MONICA | DATE:MAY.16/2017 |
| CHECKED:            | DATE:            |
| SCALE: 1:1          | SHEET 2 OF 2     |
| DRAWING NUMBER      | ISSUE            |
| 0.45 5110 1440750   | ,                |