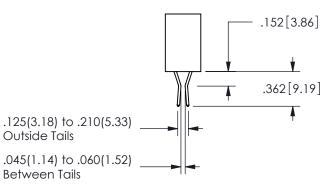

THIS IS A C.A.D. GENERATED DRAWING DO NOT MAKE MANUAL REVISIONS TO MASTER.

ISSUE NUMBER

ORIGINAL

1

<u>Contact Dimensions:</u> 544-Wire Wrap .050x.025(1.27x0.64) - Tail LG=.750(19.05)

.100 (2.54) Contact Spacing x .200 (5.08) Row Spacing

## SECTION A-A

ISSUE NUMBER ORIGINAL

1

**Contact Code 558** 

Contact Code 559

**Contact Code 560** 

INSULATOR MATERIAL: THERMOPLASTIC POLYESTER, UL 94V-0 DAP MATERIAL AVAILABLE UPON REQUEST

CONTACT MATERIAL; COPPER ALLOY CONTACT PLATING: GOLD ON THE MATING AREA, TIN PLATING ON THE CONTACT TAILS, NICKEL UNDERPLATE