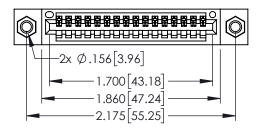

| 345/395 SERIES CARD EDGE CONNECTOR |
|------------------------------------|
| PART NUMBER: 345-016-525-407       |

| ACAD REFERENCE NO. 345-ENG-MASTER |                 |           |  |
|-----------------------------------|-----------------|-----------|--|
| DRAWN: R.STA.MONICA               | DATE: <b>MA</b> | Y.16/2017 |  |
| CHECKED:                          | DATE:           |           |  |
| SCALE: 1:1                        | SHEET 1         | OF 2      |  |
| DRAWING NUMBER                    |                 | ISSUE     |  |
| 345-ENG-MASTER                    |                 | 1         |  |