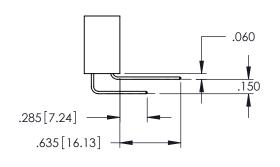

<u>Contact Dimensions:</u>
525-P.C. Tail .018 Sq.(0.46 Sq.) - Tail LG=.150(3.81)
.100 (2.54) Contact Spacing x .200 (5.08) Row Spacing

1

- INSULATOR MATERIAL: THERMOPLASTIC PBT BLACK, UL 94V-0
- CONTACT MATERIAL; COPPER TIN ALLOY CONTACT PLATING: GOLD ON THE MATING AREA, TIN PLATING ON THE CONTACT TAILS, NICKEL UNDERPLATE

..330[8.38] CARD SLOT .160[4.06] POINT OF CONTACT **SECTION A-A** 

.107 [2.72] .082 [2.08] .157 [4] .232 [5.89] .125(3.18) to .210(5.33) .125(3.18) to .210(5.33) Outside Tails Outside Tails .045(1.14) to .060(1.52) .045(1.14) to .060(1.52) Between Tails Between Tails **Contact Code 555 Contact Code 556** 