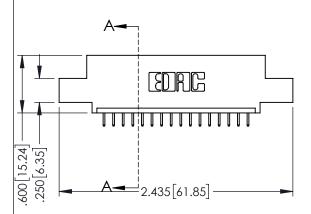

| 345/395 SERIES CARD EDGE CONNECTOR |
|------------------------------------|
| PART NUMBER: 345-016-525-407       |

| ACAD REFERENCE NO. 345-ENG-MASTER |                 |           |  |
|-----------------------------------|-----------------|-----------|--|
| DRAWN: R.STA.MONICA               | DATE: <b>MA</b> | Y.16/2017 |  |
| CHECKED:                          | DATE:           |           |  |
| SCALE: 1:1                        | SHEET 1         | OF 2      |  |
| DRAWING NUMBER                    |                 | ISSUE     |  |
| 345-ENG-MASTER                    |                 | 1         |  |