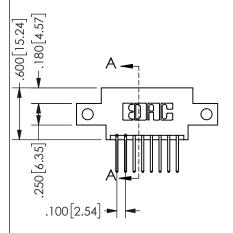

## 345/395 SERIES CARD EDGE CONNECTOR PART NUMBER: 345-016-523-812

YOUR CONNECTION TO QUALITY & SERVICE

**EDAC INC** TORONTO, ONTARIO CANADA

THESE DRAWINGS AND SPECIFICATIONS ARE THE PROPERTY OF EDAC INC.,AND SHALL NOT BE REPRODUCED, OR COPIED OR USED AS THE BASIS FOR THE MANUFACTURE OR SALE OF APPARATUS WITHOUT WRITTEN PERMISSION.

| 02011011717         |                  |
|---------------------|------------------|
| ACAD REFERENCE NO.  | 345-ENG-MASTER   |
| DRAWN: R.STA.MONICA | DATE:MAY.16/2017 |
| CHECKED:            | DATE:            |
| SCALE: NTS          | SHEET 1 OF 2     |
| DRAWING NUMBER      | ISSUE            |
| 345-ENG-MASTER      | 1                |