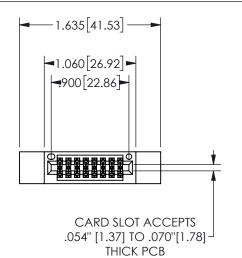

.160 4.06 .330[8.38] POINT OF CARD SLOT CONTACT .370 9.4

## 345/395 SERIES CARD EDGE CONNECTOR PART NUMBER: 345-016-523-812

YOUR CONNECTION TO QUALITY & SERVICE

**EDAC INC** TORONTO, ONTARIO CANADA

THESE DRAWINGS AND SPECIFICATIONS ARE THE PROPERTY OF EDAC INC.,AND SHALL NOT BE REPRODUCED, OR COPIED OR USED AS THE BASIS FOR THE MANUFACTURE OR SALE OF APPARATUS WITHOUT WRITTEN PERMISSION.