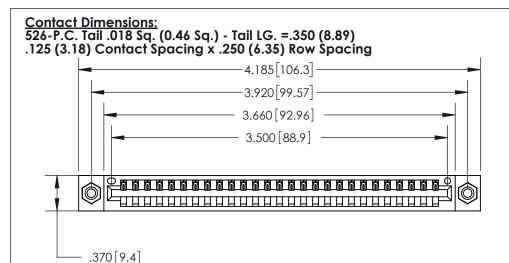

THIS IS A C.A.D. GENERATED DRAWING DO NOT MAKE MANUAL REVISIONS TO MASTER.

ISSUE NUMBER ORIGINAL

INSULATOR MATERIAL: THERMOPLASTIC POLYESTER, UL 94V-0 CONTACT MATERIAL; COPPER, NICKEL, TIN ALLOY CA-725

CONTACT PLATING: GOLD ON THE MATING AREA, TIN-LEAD

ON THE CONTACT TAILS, NICKEL UNDERPLATE

.054 [1.37] to .070 [1.78] Thick P.C. Board .330 [8.38] Card Slot .160 [4.07] Point of Contact -

Card Slot Accepts

846/896 SERIES HIGH TEMP CARD EDGE CONNECTOR PART NUMBER: 896-027-526-608