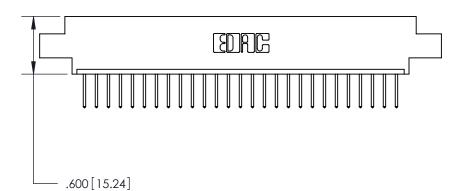

THIS IS A C.A.D. GENERATED DRAWING DO NOT MAKE MANUAL REVISIONS TO MASTER.

ISSUE NUMBER

.165[4.19]

ORIGINAL

1

.060 [1.52] .150 [3.81] .125(3.18) to .210(5.33)

.375 [9.54] .125(3.18) to .210(5.33)

**Contact Code 558** 

**Contact Code 559** 

**Contact Code 560** 

INSULATOR MATERIAL: THERMOPLASTIC POLYESTER, UL 94V-0 CONTACT MATERIAL; COPPER, NICKEL, TIN ALLOY CA-725 CONTACT PLATING: GOLD ON THE MATING AREA, TIN-LEAD ON THE CONTACT TAILS, NICKEL UNDERPLATE

**Outside Tails** 

**Outside Tails** 

|  | ACAD REFERENCE NO. |       | 846-ENG-MASTER   |        |
|--|--------------------|-------|------------------|--------|
|  | DRAWN:             | J.LEE | DATE: APR. 22/09 |        |
|  | CHECKED:           |       | DATE:            |        |
|  | SCALE:             | 1:1   | SHEET            | 2 OF 2 |
|  | DRAWING NUMBER     |       | ISSUE            |        |