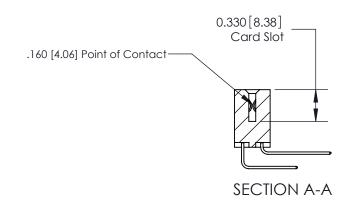

## **Contact Detail**

559-90 Degree Bend (Code 541 Contacts)

.156 [3.96] Contact Spacing x .200 [5.08] Row Spacing

THIS IS A C.A.D. GENERATED DRAWING DO NOT MAKE MANUAL REVISIONS TO MASTER.

ISSUE NUMBER

ORIGINAL

**See Accompanying Pages for:** 

**Contact Bend Details** 

837/887 Series High Temp Card Edge Connector Part Number: 887-046-559-807

**EDAC INC** TORONTO, ONTARIO CANADA

THESE DRAWINGS AND SPECIFICATIONS ARE THE PROPERTY OF EDAC INC.,AND SHALL NOT BE REPRODUCED, OR COPIED OR USED AS THE BASIS FOR THE MANUFACTURE OR SALE OF APPARATUS WITHOUT WRITTEN PERMISSION.