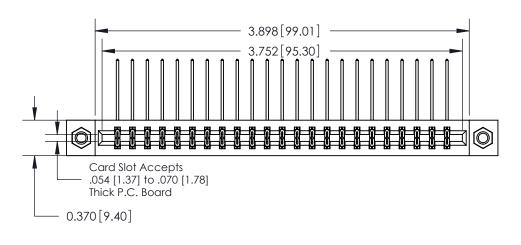

## **Contact Detail**

559-90 Degree Bend (Code 541 Contacts)

.156 [3.96] Contact Spacing x .200 [5.08] Row Spacing

THIS IS A C.A.D. GENERATED DRAWING DO NOT MAKE MANUAL REVISIONS TO MASTER.

ISSUE NUMBER

ORIGINAL

**See Accompanying Pages for:** 

**Contact Bend Details** 

837/887 Series High Temp Card Edge Connector Part Number: 887-046-559-807

**EDAC INC** TORONTO, ONTARIO CANADA

THESE DRAWINGS AND SPECIFICATIONS ARE THE PROPERTY OF EDAC INC.,AND SHALL NOT BE REPRODUCED, OR COPIED OR USED AS THE BASIS FOR THE MANUFACTURE OR SALE OF APPARATUS WITHOUT WRITTEN PERMISSION.