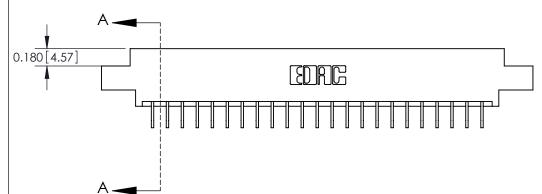

**See Accompanying Pages for:** 

**Contact Bend Details** 

837/887 Series High Temp Card Edge Connector Part Number: 887-046-559-807

**EDAC INC** TORONTO, ONTARIO CANADA

THESE DRAWINGS AND SPECIFICATIONS ARE THE PROPERTY OF EDAC INC.,AND SHALL NOT BE REPRODUCED, OR COPIED OR USED AS THE BASIS FOR THE MANUFACTURE OR SALE OF APPARATUS WITHOUT WRITTEN PERMISSION.